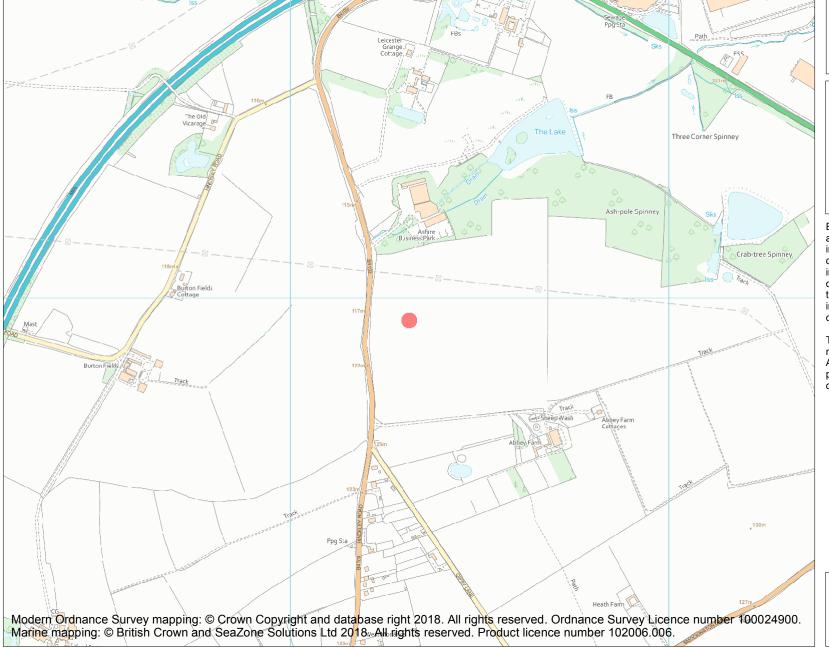

This is an A4 sized map and should be printed full size at A4 with no page scaling set.

Name: Bowl barrow 490m north west of Abbey Farm

**Heritage Category:** 

Scheduling

1016845

**List Entry No:** 

County: Warwickshire

District: Rugby

Parish: Wolvey

Each official record of a scheduled monument contains a map. New entries on the schedule from 1988 onwards include a digitally created map which forms part of the official record. For entries created in the years up to and including 1987 a hand-drawn map forms part of the official record. The map here has been translated from the official map and that process may have introduced inaccuracies. Copies of maps that form part of the official record can be obtained from Historic England.

This map was delivered electronically and when printed may not be to scale and may be subject to distortions. All maps and grid references are for identification purposes only and must be read in conjunction with other information in the record.

**List Entry NGR:** SP 43313 89942

**Map Scale:** 1:10000

Print Date: 17 April 2024