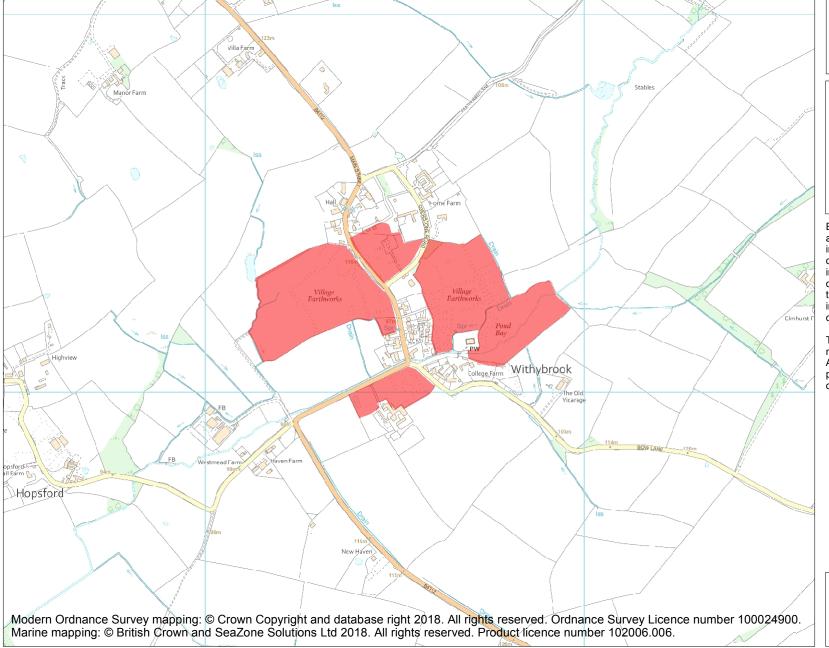

This is an A4 sized map and should be printed full size at A4 with no page scaling set.

Name: Medieval settlement at Withybrook

Heritage Category:

Scheduling

1016849

**List Entry No:** 

County: Warwickshire

District: Rugby

Parish: Withybrook

Each official record of a scheduled monument contains a map. New entries on the schedule from 1988 onwards include a digitally created map which forms part of the official record. For entries created in the years up to and including 1987 a hand-drawn map forms part of the official record. The map here has been translated from the official map and that process may have introduced inaccuracies. Copies of maps that form part of the official record can be obtained from Historic England.

This map was delivered electronically and when printed may not be to scale and may be subject to distortions. All maps and grid references are for identification purposes only and must be read in conjunction with other information in the record.

**List Entry NGR:** SP 43308 84276

**Map Scale:** 1:10000

Print Date: 1 May 2024

HistoricEngland.org.uk