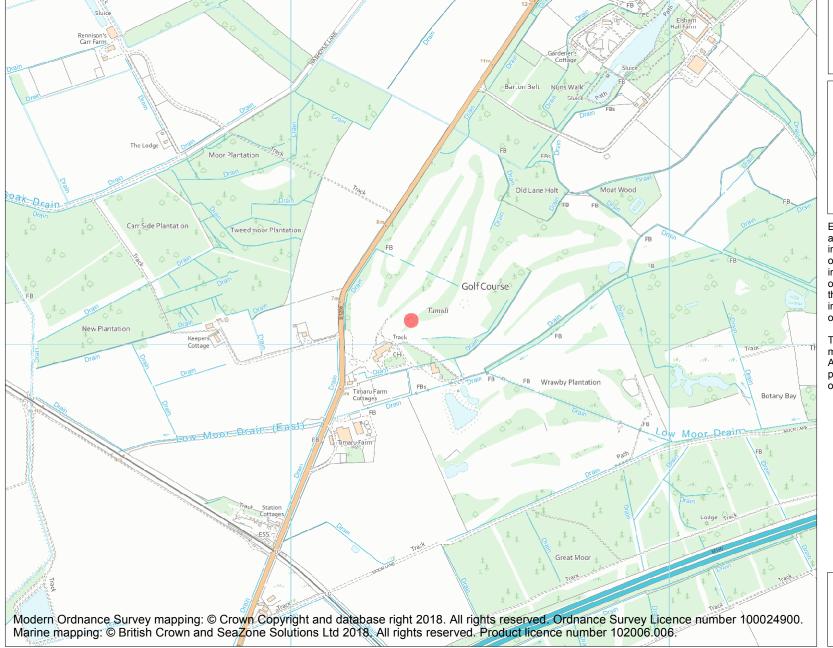

This is an A4 sized map and should be printed full size at A4 with no page scaling set.

Name: Round barrow on Elsham Golf Course, 240m north east of Timaru Farm Cottages

**Heritage Category:** 

Scheduling

**List Entry NGR:** TA 02317 11064

**Map Scale:** 1:10000

Print Date: 5 May 2024