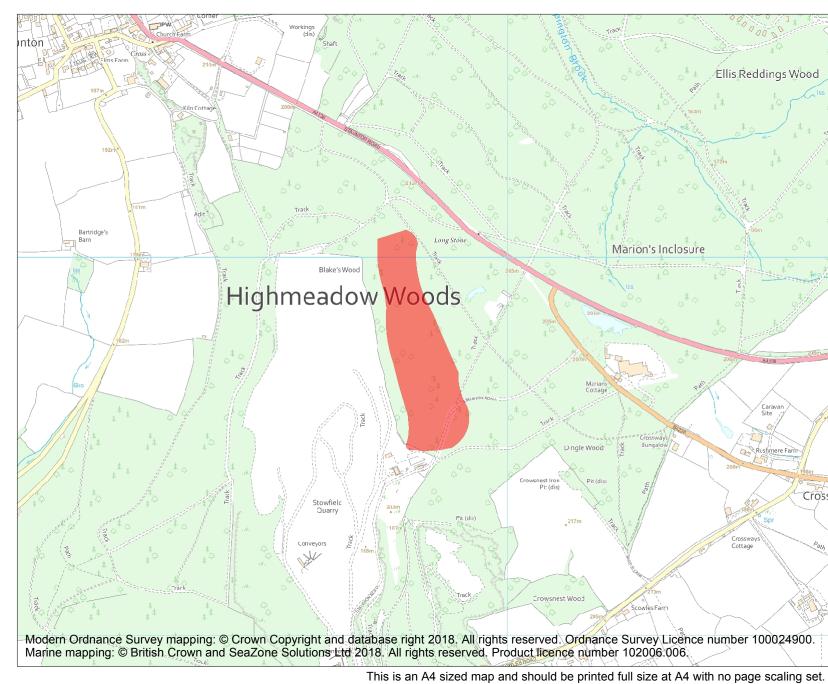

Heritage Category:SchedulingList Entry No :1016900County:GloucestershireDistrict:Forest of DeanParish:Staunton Coleford

Each official record of a scheduled monument contains a map. New entries on the schedule from 1988 onwards include a digitally created map which forms part of the official record. For entries created in the years up to and including 1987 a hand-drawn map forms part of the official record. The map here has been translated from the official map and that process may have introduced inaccuracies. Copies of maps that form part of the official record can be obtained from Historic England.

This map was delivered electronically and when printed may not be to scale and may be subject to distortions. All maps and grid references are for identification purposes only and must be read in conjunction with other information in the record.

| 1-12 | List Entry NGR: | SO 55778 11696 |
|------|-----------------|----------------|
|      | Map Scale:      | 1:10000        |
|      | Print Date:     | 27 April 2024  |

Name: Scowles in Blake's Wood 870m north west of Scowles Farm