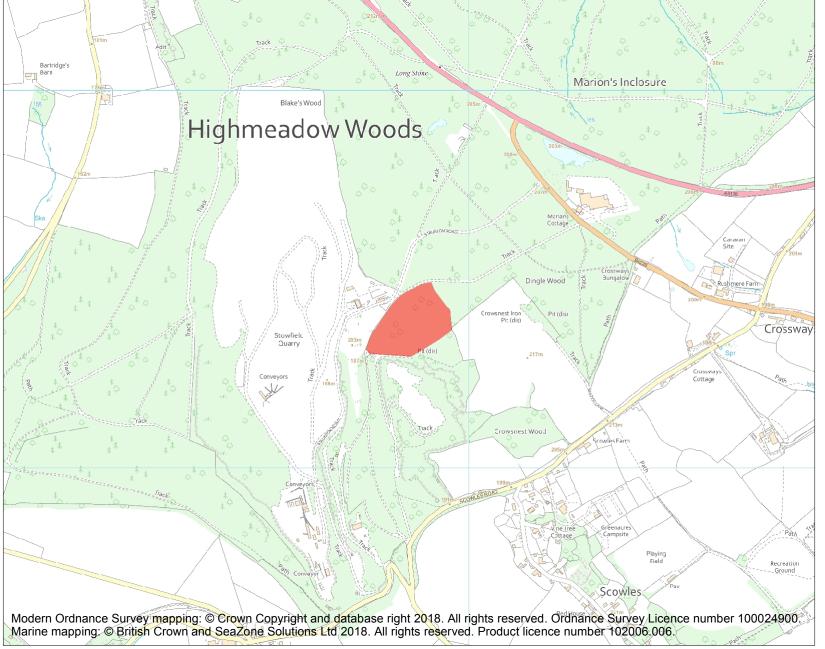

This is an A4 sized map and should be printed full size at A4 with no page scaling set.

Name: Scowles in Dingle Wood 560m north west of Scowles Farm

## Heritage Category:

Scheduling

**List Entry No:** 

1016901

County: Gloucestershire

District: Forest of Dean

Parish: Coleford, Staunton Coleford

Each official record of a scheduled monument contains a map. New entries on the schedule from 1988 onwards include a digitally created map which forms part of the official record. For entries created in the years up to and including 1987 a hand-drawn map forms part of the official record. The map here has been translated from the official map and that process may have introduced inaccuracies. Copies of maps that form part of the official record can be obtained from Historic England.

This map was delivered electronically and when printed may not be to scale and may be subject to distortions. All maps and grid references are for identification purposes only and must be read in conjunction with other information in the record.

**List Entry NGR:** SO 55842 11383

**Map Scale:** 1:10000

Print Date: 27 April 2024

HistoricEngland.org.uk