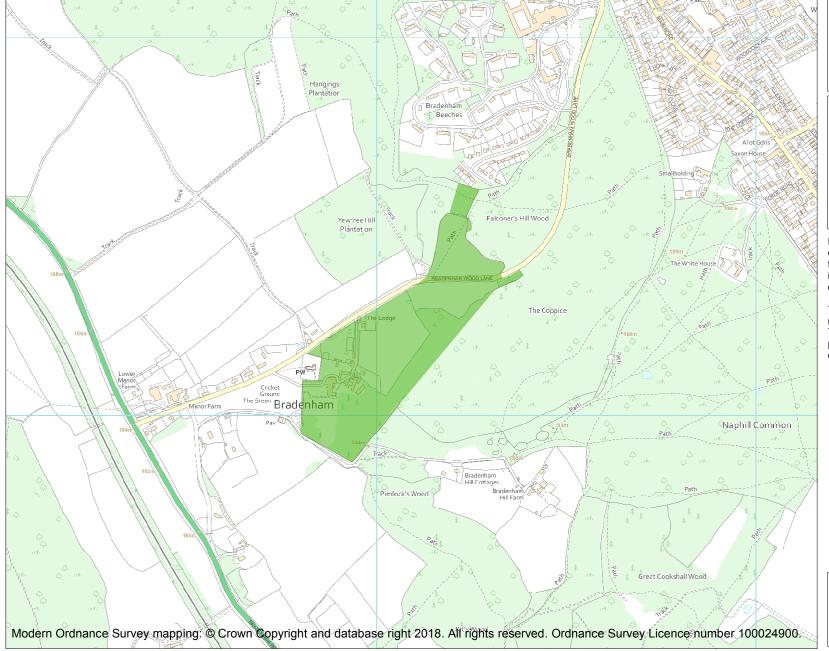

This is an A4 sized map and should be printed full size at A4 with no page scaling set.

Name: BRADENHAM MANOR

Heritage Category:

Park and Garden

**List Entry No**: 1001418

Grade:

County:

District: Buckinghamshire

Parish: Bradenham

Each official record of a registered garden or other land contains a map. The map here has been translated from the official map and that process may have introduced inaccuracies. Copies of maps that form part of the official record can be obtained from Historic England.

This map was delivered electronically and when printed may not be to scale and may be subject to distortions. The map and grid references are for identification purposes only and must be read in conjunction with other information in the record.

**List Entry NGR:** SU 83092 97206

**Map Scale:** 1:10000

Print Date: 29 April 2024

HistoricEngland.org.uk