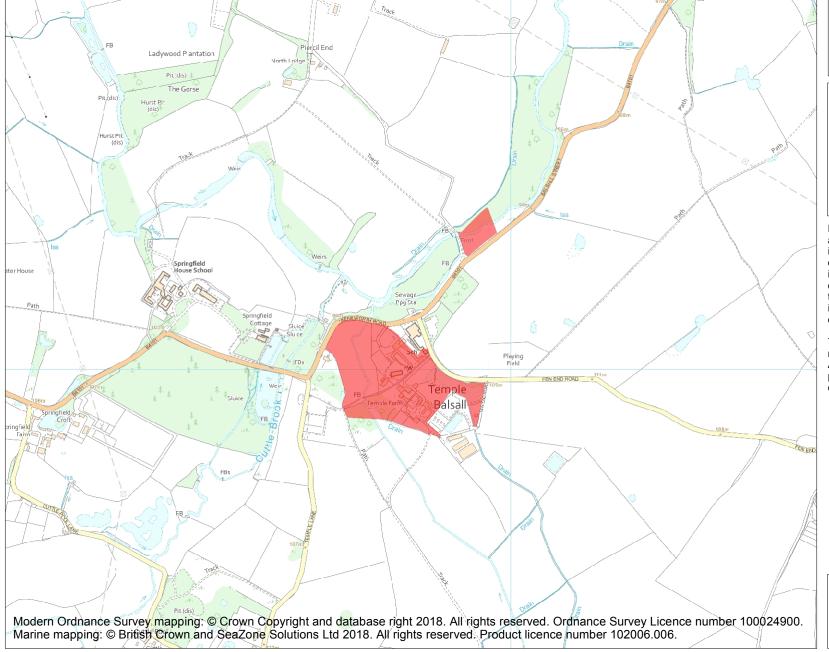

This is an A4 sized map and should be printed full size at A4 with no page scaling set.

Name: Preceptory at Temple Balsall

Heritage Category:

Scheduling

**List Entry No:** 

1016919

County:

District: Solihull

Parish: Balsall, Barston

Each official record of a scheduled monument contains a map. New entries on the schedule from 1988 onwards include a digitally created map which forms part of the official record. For entries created in the years up to and including 1987 a hand-drawn map forms part of the official record. The map here has been translated from the official map and that process may have introduced inaccuracies. Copies of maps that form part of the official record can be obtained from Historic England.

This map was delivered electronically and when printed may not be to scale and may be subject to distortions. All maps and grid references are for identification purposes only and must be read in conjunction with other information in the record.

**List Entry NGR:** SP 20721 75960

**Map Scale:** 1:10000

Print Date: 11 May 2024