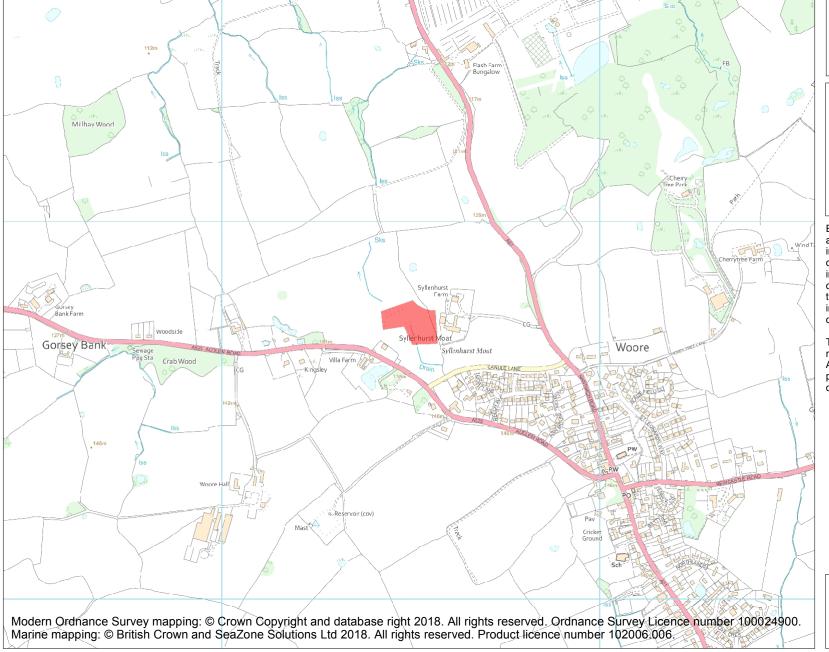

This is an A4 sized map and should be printed full size at A4 with no page scaling set.

Name: Sillenhurst moated site and fishpond

Heritage Category:

Scheduling

**List Entry No:** 

1017005

County:

District: Shropshire

Parish: Woore

Each official record of a scheduled monument contains a map. New entries on the schedule from 1988 onwards include a digitally created map which forms part of the official record. For entries created in the years up to and including 1987 a hand-drawn map forms part of the official record. The map here has been translated from the official map and that process may have introduced inaccuracies. Copies of maps that form part of the official record can be obtained from Historic England.

This map was delivered electronically and when printed may not be to scale and may be subject to distortions. All maps and grid references are for identification purposes only and must be read in conjunction with other information in the record.

**List Entry NGR:** SJ 72495 42740

**Map Scale:** 1:10000

Print Date: 5 May 2024