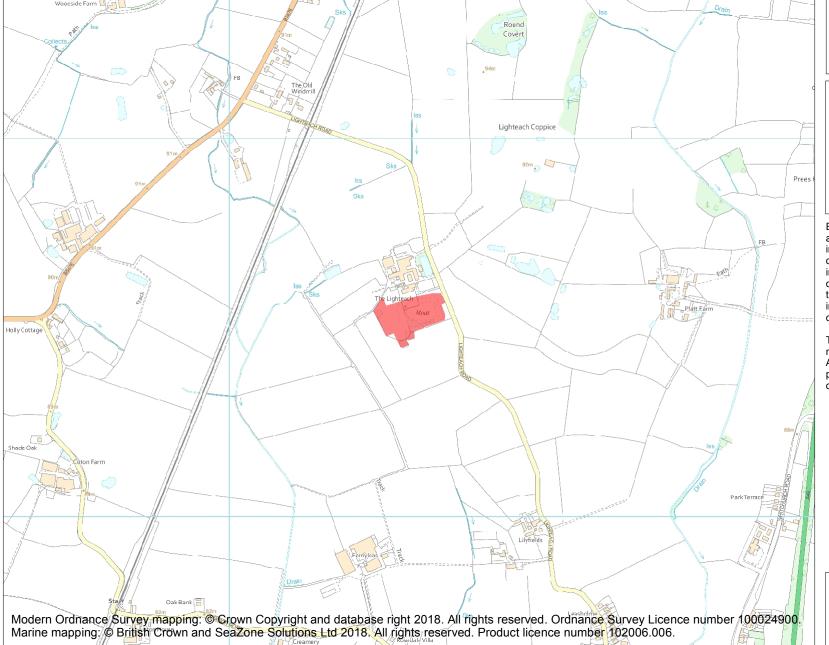

This is an A4 sized map and should be printed full size at A4 with no page scaling set.

Name: Lighteach moated site and associated water management features

Heritage Category:

Scheduling

List Entry No:

1017007

County:

District: Shropshire

Parish: Prees

Each official record of a scheduled monument contains a map. New entries on the schedule from 1988 onwards include a digitally created map which forms part of the official record. For entries created in the years up to and including 1987 a hand-drawn map forms part of the official record. The map here has been translated from the official map and that process may have introduced inaccuracies. Copies of maps that form part of the official record can be obtained from Historic England.

This map was delivered electronically and when printed may not be to scale and may be subject to distortions. All maps and grid references are for identification purposes only and must be read in conjunction with other information in the record.

**List Entry NGR:** SJ 54475 34524

**Map Scale:** 1:10000

Print Date: 26 April 2024