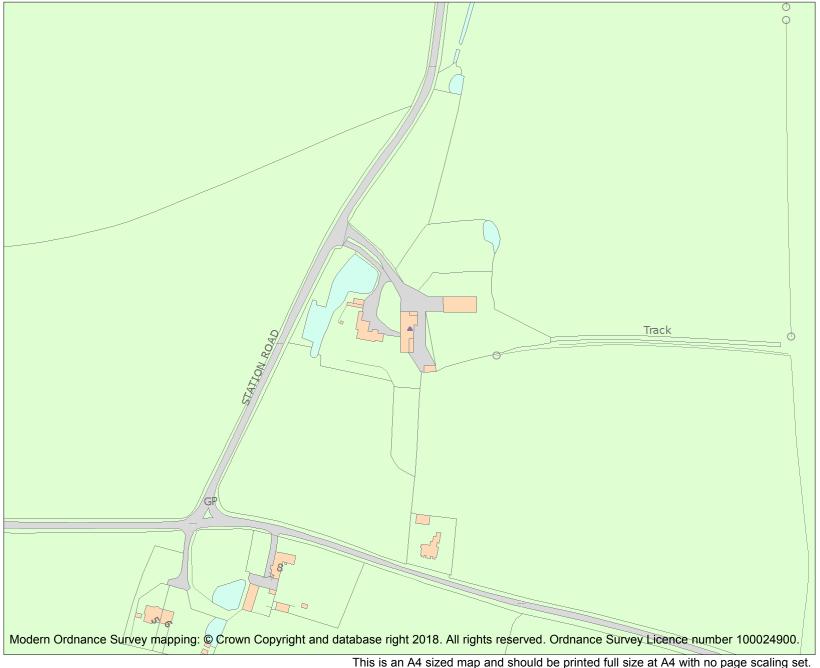

For all entries pre-dating 4 April 2011 maps and national grid references do not form part of the official record of a listed building. In such cases the map here and the national grid reference are generated from the list entry in the official record and added later to aid identification of the principal listed building or buildings.

For all list entries made on or after 4 April 2011 the map here and the national grid reference do form part of the official record. In such cases the map and the national grid reference are to aid identification of the principal listed building or buildings only and must be read in conjunction with other information in the record.

Any object or structure fixed to the principal building or buildings and any object or structure within the curtilage of the building, which, although not fixed to the building, forms part of the land and has done so since before 1st July, 1948 is by law to be treated as part of the listed building.

This map was delivered electronically and when printed may not be to scale and may be subject to distortions.

| List Entry NGR: | TM 19019 85144 |
|-----------------|----------------|
| Map Scale:      | 1:2500         |
| Print Date:     | 29 April 2024  |