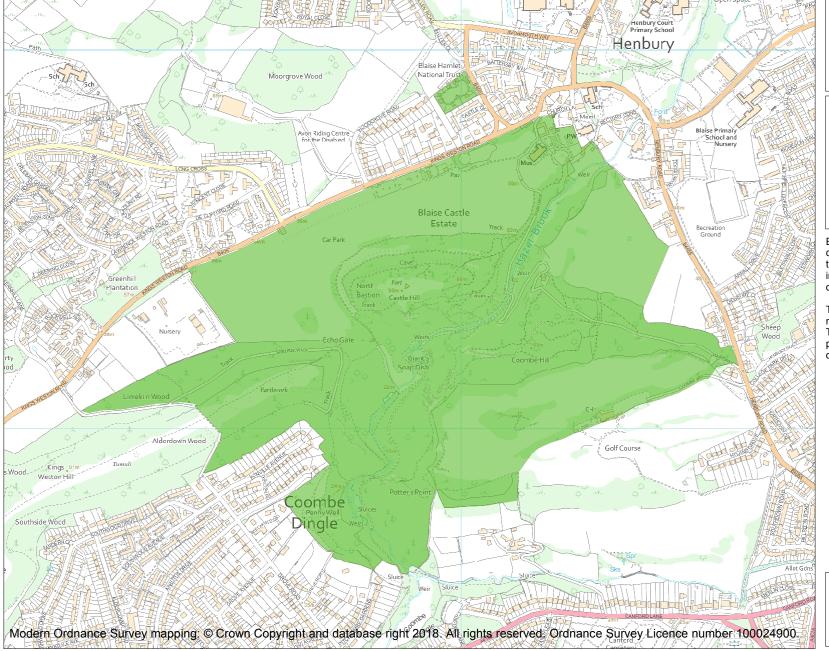

This is an A4 sized map and should be printed full size at A4 with no page scaling set.

Name: BLAISE CASTLE AND HAMLET

Heritage Category:

Park and Garden

1001426

||\*

List Entry No :

Grade:

County:

District: City of Bristol

Parish: Non Civil Parish

Each official record of a registered garden or other land contains a map. The map here has been translated from the official map and that process may have introduced inaccuracies. Copies of maps that form part of the official record can be obtained from Historic England.

This map was delivered electronically and when printed may not be to scale and may be subject to distortions. The map and grid references are for identification purposes only and must be read in conjunction with other information in the record.

List Entry NGR: ST5598678888

**Map Scale:** 1:10000

Print Date: 29 April 2024

HistoricEngland.org.uk