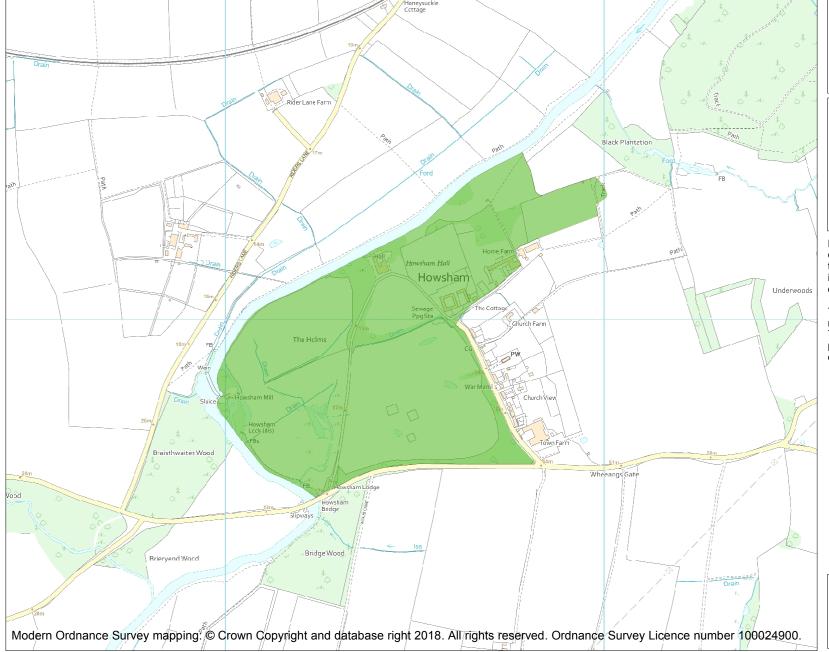

This is an A4 sized map and should be printed full size at A4 with no page scaling set.

Name: HOWSHAM HALL

Heritage Category:

Park and Garden

List Entry No :

1001427

Grade:

County: North Yorkshire

**List Entry NGR:** SE 73494 62927

**Map Scale:** 1:10000

Print Date: 3 May 2024

HistoricEngland.org.uk