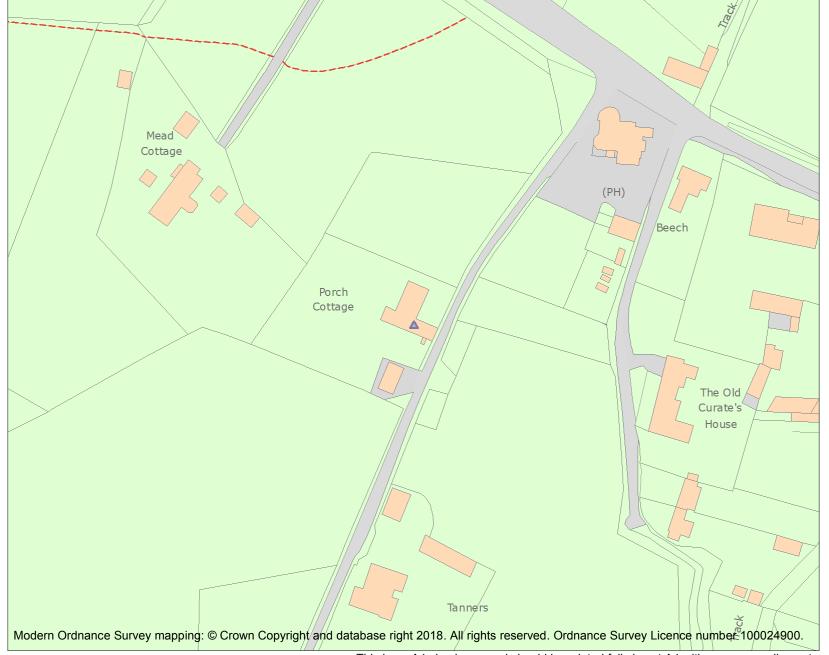

This is an A4 sized map and should be printed full size at A4 with no page scaling set.

Name: PORCH COTTAGE

Heritage Category:

Listing

List Entry No: 1155928

Grade:

County: Hampshire

District: Winchester

This map was delivered electronically and when printed may not be to scale and may be subject to distortions.

**List Entry NGR:** SU 61414 27800

**Map Scale:** 1:1250

Print Date: 19 April 2024

HistoricEngland.org.uk