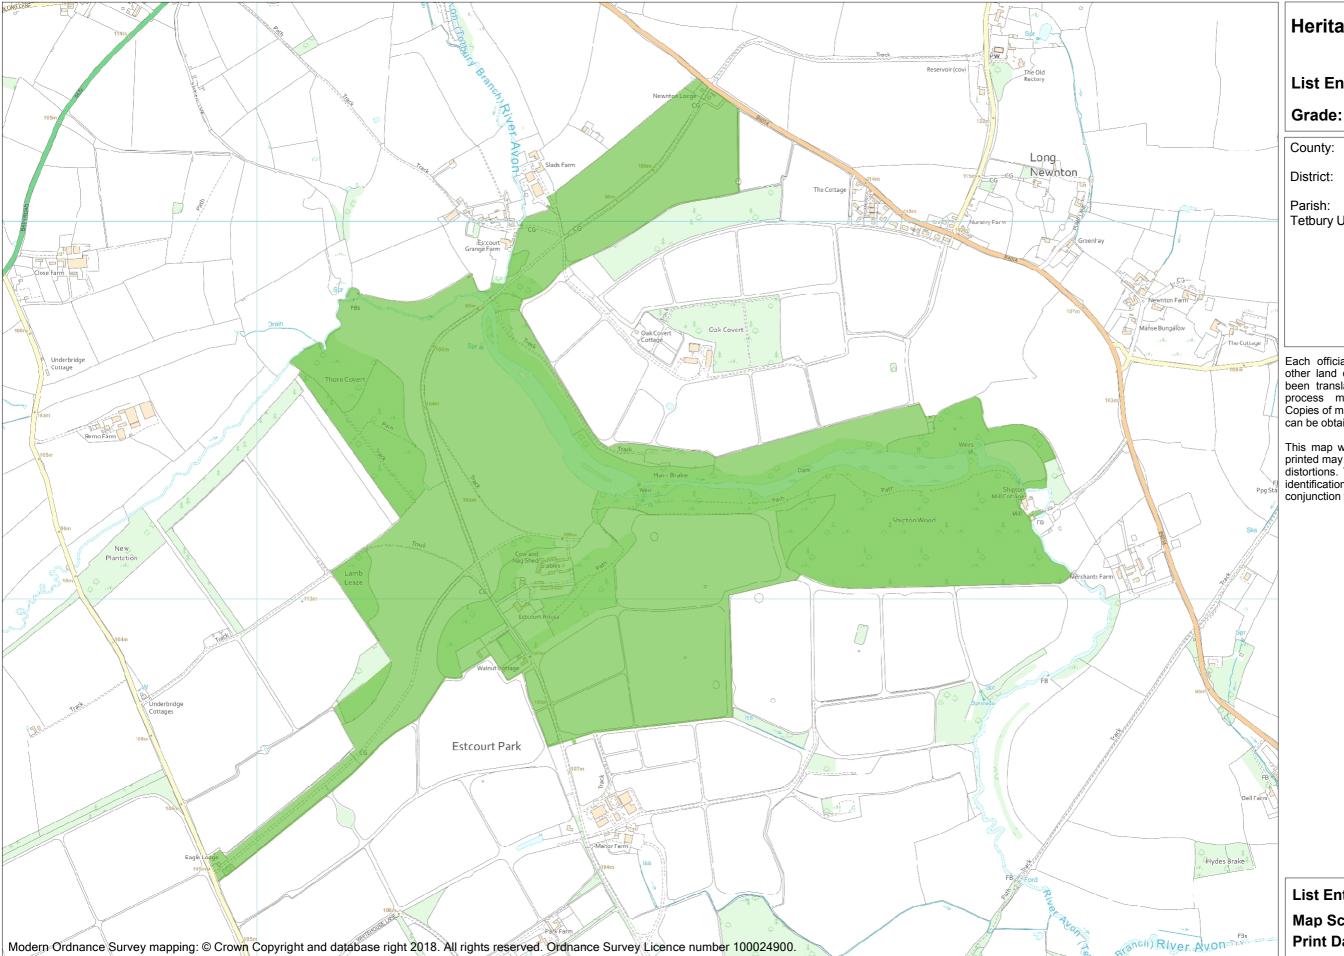

This is an A3 sized map and should be printed full size at A3 with no page scaling set

**Heritage Category:** 

Park and Garden

**List Entry No:** 1001437

County: Gloucestershire

District: Cotswold

Parish: Shipton Moyne, Long Newnton,

Tetbury Upton

Each official record of a registered garden or other land contains a map. The map here has been translated from the official map and that process may have introduced inaccuracies.
Copies of maps that form part of the official record can be obtained from Historic England.

This map was delivered electronically and when printed may not be to scale and may be subject to distortions. The map and grid references are for identification purposes only and must be read in conjunction with other information in the record.

**List Entry NGR:** ST 90015 91035

1:10000 Map Scale: **Print Date:** 17 April 2024

Historic England

HistoricEngland.org.uk

Name: ESTCOURT PARK