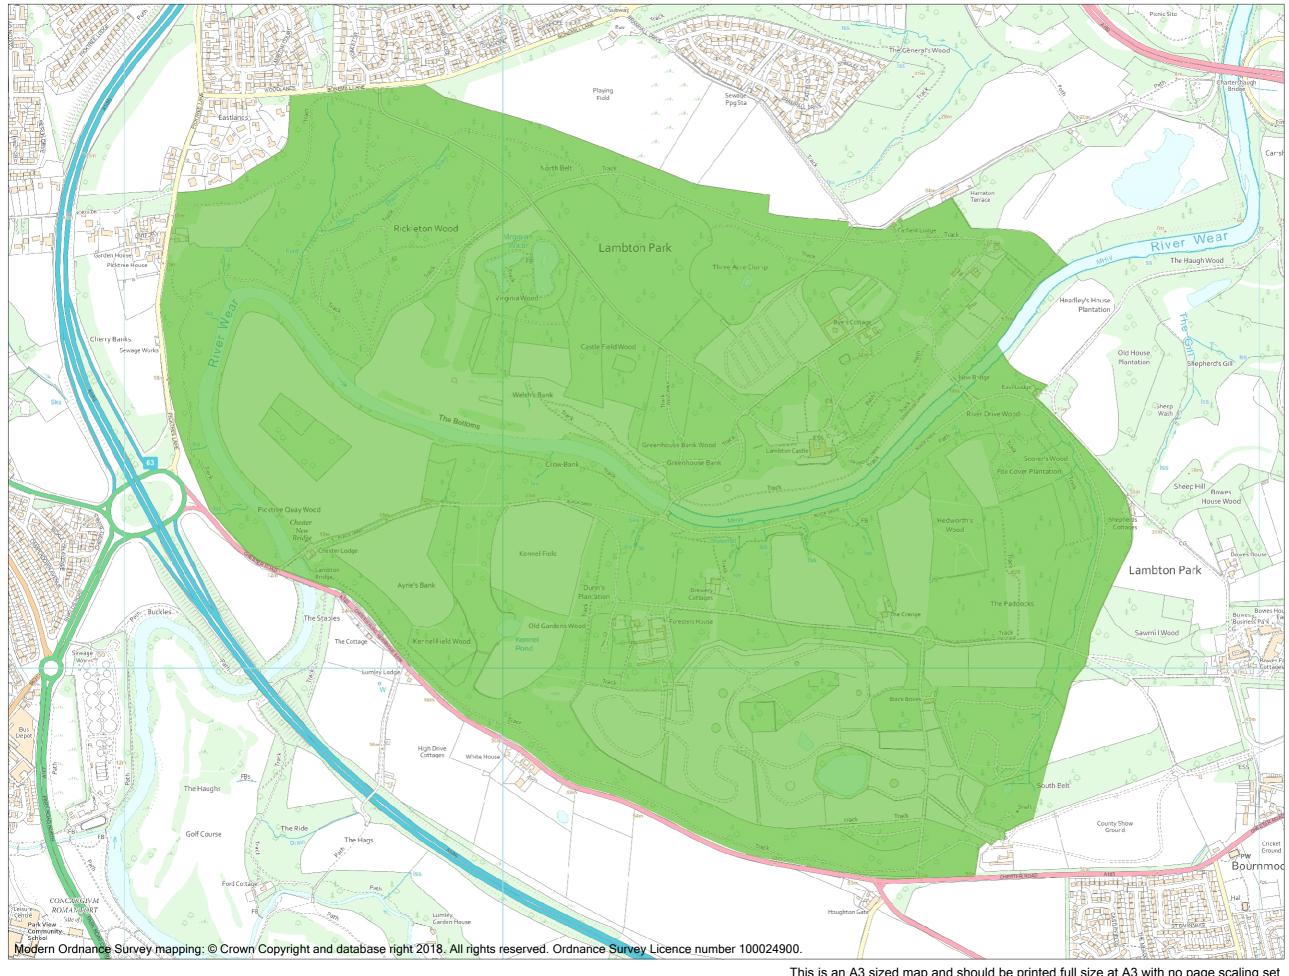

Name: LAMBTON CASTLE

This is an A3 sized map and should be printed full size at A3 with no page scaling set

## Grade:

Ш

County:

District: County Durham, Sunderland

Parish: Bournmoor, North Lodge, Non Civil Parish, Non Civil Parish

Each official record of a registered garden or other land contains a map. The map here has been translated from the official map and that process may have introduced inaccuracies. Copies of maps that form part of the official record can be obtained from Historic England.

This map was delivered electronically and when printed may not be to scale and may be subject to distortions. The map and grid references are for identification purposes only and must be read in conjunction with other information in the record.

List Entry NGR: NZ 29380 52481 Map Scale: 1:10000 Print Date: 20 April 2024

Historic England

HistoricEngland.org.uk