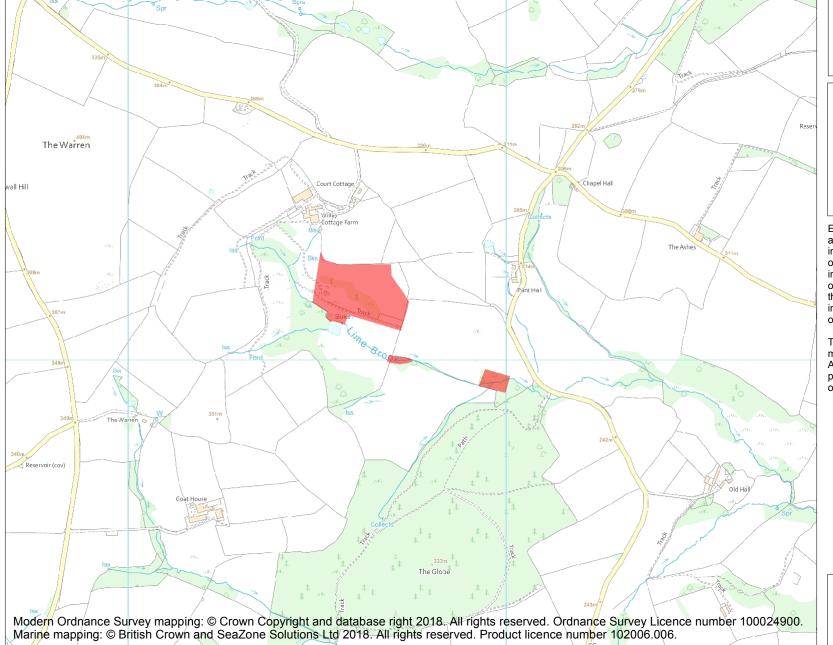

This is an A4 sized map and should be printed full size at A4 with no page scaling set.

Name: Post-medieval house and gardens at Willey Court, 450m south east of Willey House

## Heritage Category:

Scheduling

1017251

List Entry No :

County:

District: County of Herefordshire

Parish: Willey

Each official record of a scheduled monument contains a map. New entries on the schedule from 1988 onwards include a digitally created map which forms part of the official record. For entries created in the years up to and including 1987 a hand-drawn map forms part of the official record. The map here has been translated from the official map and that process may have introduced inaccuracies. Copies of maps that form part of the official record can be obtained from Historic England.

**List Entry NGR:** SO 32614 68181

**Map Scale:** 1:10000

Print Date: 7 May 2024

HistoricEngland.org.uk