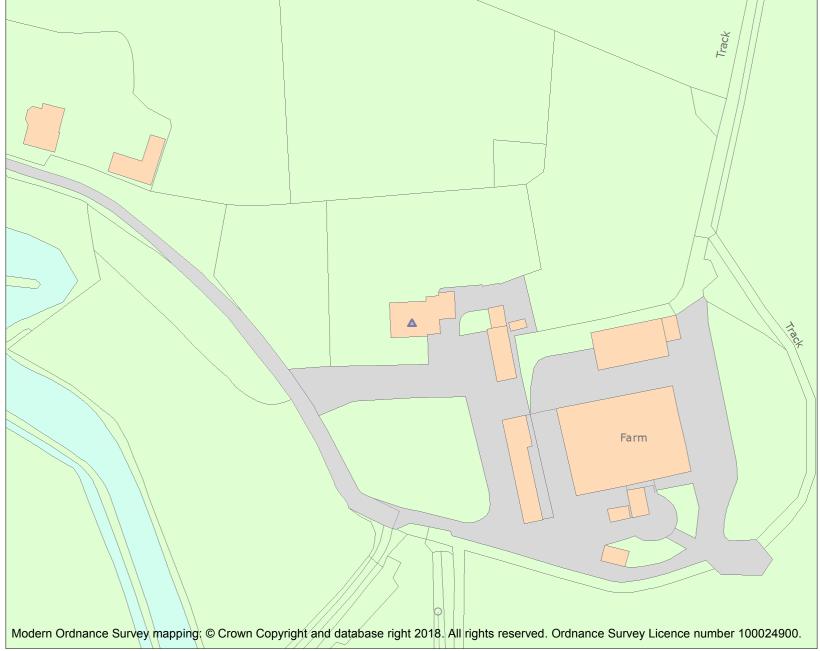

This is an A4 sized map and should be printed full size at A4 with no page scaling set.

Name: POLHAMPTON FARMHOUSE

Heritage Category:

Listing

**List Entry No**: 1157224

Grade:

||\*

County: Hampshire

This map was delivered electronically and when printed may not be to scale and may be subject to distortions.

**List Entry NGR:** SU 52846 50624

**Map Scale:** 1:1250

Print Date: 29 April 2024

HistoricEngland.org.uk