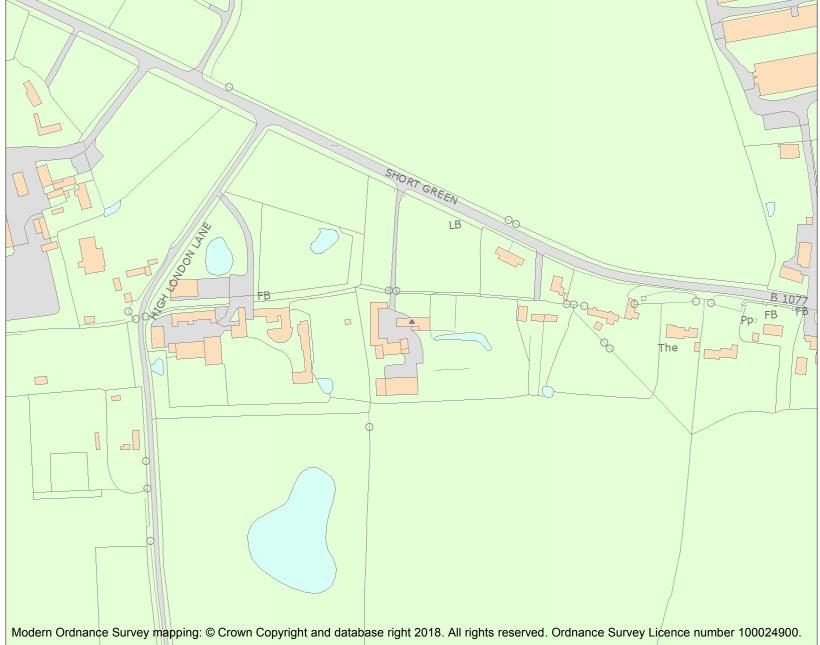

This is an A4 sized map and should be printed full size at A4 with no page scaling set.

Name: FURZE FARMHOUSE

Heritage Category:

Listing

1157377

List Entry No :

Grade:

County: Norfolk

District: South Norfolk

Parish: Winfarthing

For all entries pre-dating 4 April 2011 maps and national grid references do not form part of the official record of a listed building. In such cases the map here and the national grid reference are generated from the list entry in the official record and added later to aid identification of the principal listed building or buildings.

For all list entries made on or after 4 April 2011 the map here and the national grid reference do form part of the official record. In such cases the map and the national grid reference are to aid identification of the principal listed building or buildings only and must be read in conjunction with other information in the record.

Any object or structure fixed to the principal building or buildings and any object or structure within the curtilage of the building, which, although not fixed to the building, forms part of the land and has done so since before 1st July, 1948 is by law to be treated as part of the listed building.

This map was delivered electronically and when printed may not be to scale and may be subject to distortions.

List Entry NGR: TM0975686158

**Map Scale:** 1:2500

Print Date: 3 May 2024

HistoricEngland.org.uk