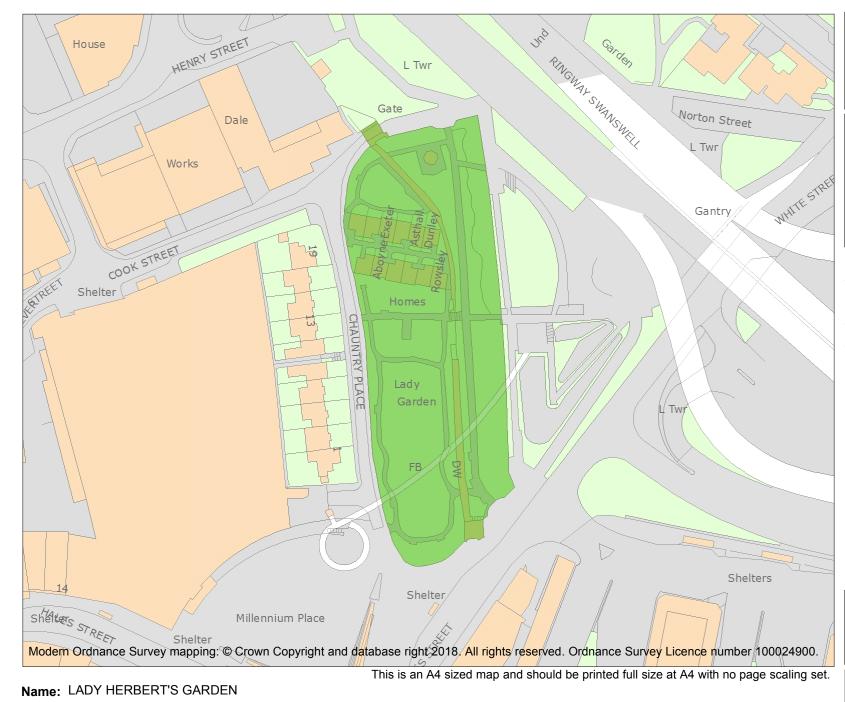

Each official record of a registered garden or other land contains a map. The map here has been translated from the official map and that process may have introduced inaccuracies. Copies of maps that form part of the official record can be obtained from Historic England.

This map was delivered electronically and when printed may not be to scale and may be subject to distortions. The map and grid references are for identification purposes only and must be read in conjunction with other information in the record.