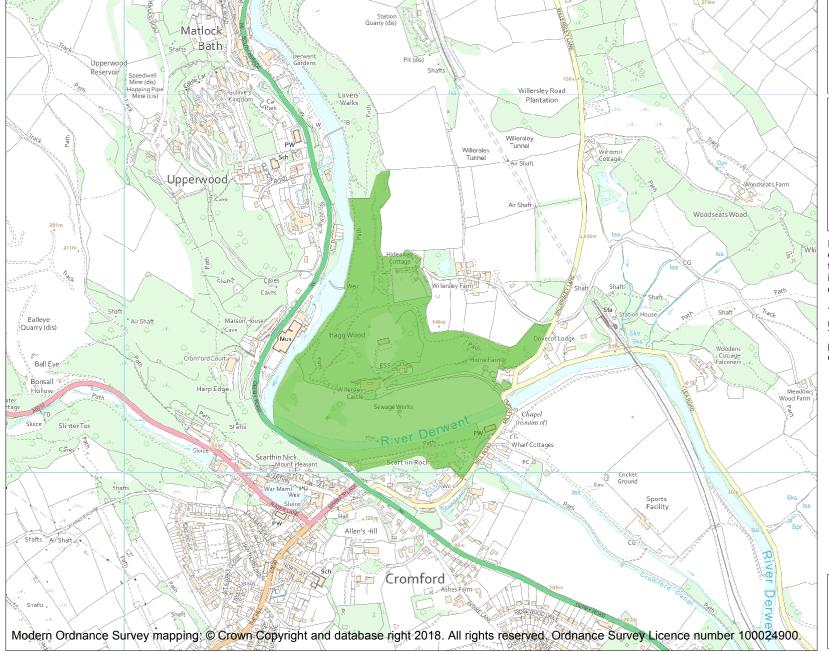

This is an A4 sized map and should be printed full size at A4 with no page scaling set.

Name: WILLERSLEY CASTLE

Heritage Category:

Park and Garden

1001459

List Entry No :

Grade:

County: Derbyshire

District: Derbyshire Dales

Parish: Cromford, Matlock Bath

Each official record of a registered garden or other land contains a map. The map here has been translated from the official map and that process may have introduced inaccuracies. Copies of maps that form part of the official record can be obtained from Historic England.

This map was delivered electronically and when printed may not be to scale and may be subject to distortions. The map and grid references are for identification purposes only and must be read in conjunction with other information in the record.

**List Entry NGR**: SK 29760 57311

**Map Scale:** 1:10000

Print Date: 29 April 2024

HistoricEngland.org.uk