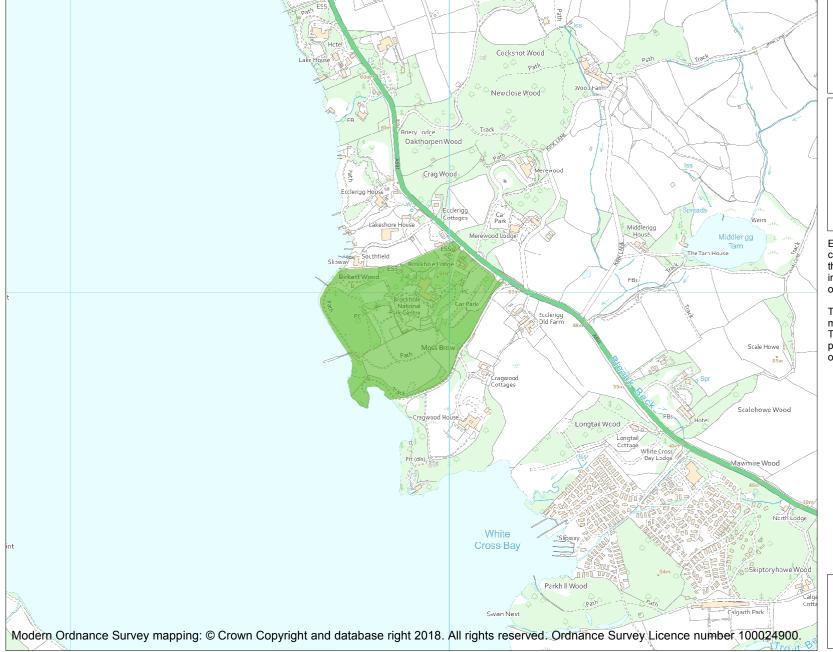

This is an A4 sized map and should be printed full size at A4 with no page scaling set.

Name: BROCKHOLE

Heritage Category:

Park and Garden

List Entry No :

1001463

Grade:

County: Cumbria

District: South Lakeland

Parish: Lakes

Each official record of a registered garden or other land contains a map. The map here has been translated from the official map and that process may have introduced inaccuracies. Copies of maps that form part of the official record can be obtained from Historic England.

This map was delivered electronically and when printed may not be to scale and may be subject to distortions. The map and grid references are for identification purposes only and must be read in conjunction with other information in the record.

**List Entry NGR:** NY 38901 00908

**Map Scale:** 1:10000

Print Date: 25 April 2024

HistoricEngland.org.uk