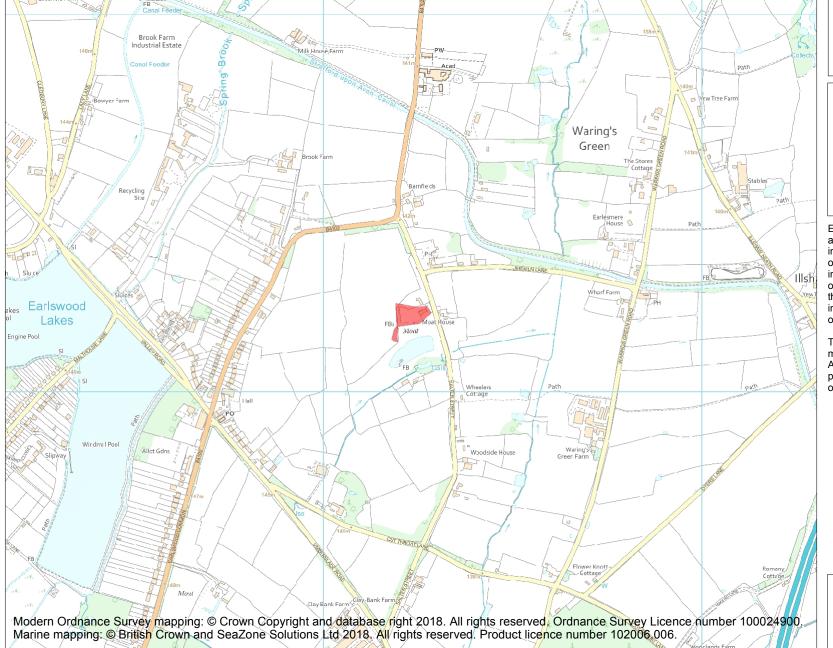

This is an A4 sized map and should be printed full size at A4 with no page scaling set.

Name: Moated site and fishpond at Salter Street Farm

Heritage Category:

Scheduling

**List Entry No**: 1017528

County: Warwickshire

District: Stratford-on-Avon, Solihull

Parish: Tanworth-in-Arden, Tidbury

Green

Each official record of a scheduled monument contains a map. New entries on the schedule from 1988 onwards include a digitally created map which forms part of the official record. For entries created in the years up to and including 1987 a hand-drawn map forms part of the official record. The map here has been translated from the official map and that process may have introduced inaccuracies. Copies of maps that form part of the official record can be obtained from Historic England.

This map was delivered electronically and when printed may not be to scale and may be subject to distortions. All maps and grid references are for identification purposes only and must be read in conjunction with other information in the record.

**List Entry NGR:** SP 12231 74204

**Map Scale:** 1:10000

Print Date: 5 May 2024