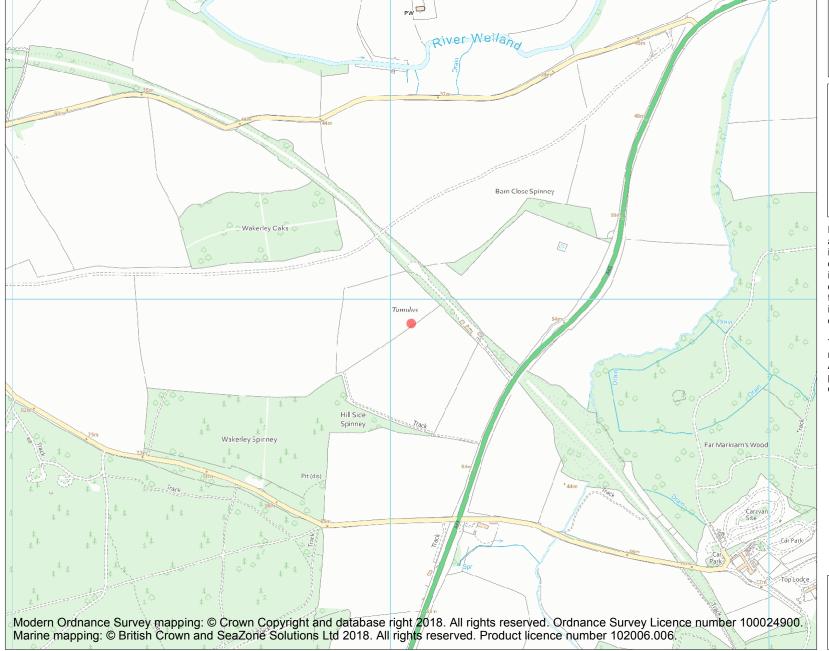

This is an A4 sized map and should be printed full size at A4 with no page scaling set.

Name: Bowl barrow north of Hill Side Spinney

Heritage Category:

Scheduling

List Entry No:

1017544

County:

District: North Northamptonshire

Parish: Duddington-with-Fineshade

Each official record of a scheduled monument contains a map. New entries on the schedule from 1988 onwards include a digitally created map which forms part of the official record. For entries created in the years up to and including 1987 a hand-drawn map forms part of the official record. The map here has been translated from the official map and that process may have introduced inaccuracies. Copies of maps that form part of the official record can be obtained from Historic England.

This map was delivered electronically and when printed may not be to scale and may be subject to distortions. All maps and grid references are for identification purposes only and must be read in conjunction with other information in the record.

**List Entry NGR:** SP 97054 98936

**Map Scale:** 1:10000

Print Date: 29 April 2024