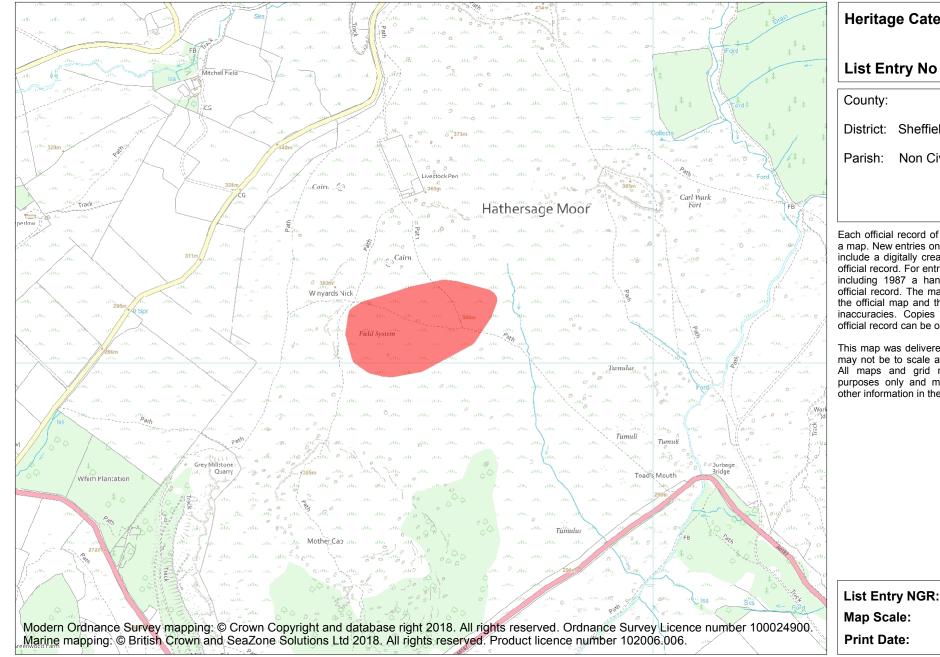

Name: Winyards Nick prehistoric field system

SK 25386 81093

1:10000

9 May 2024

| Heritage Category: |                  |            |
|--------------------|------------------|------------|
|                    |                  | Scheduling |
| List Entry No :    |                  | 1017588    |
| County:            |                  |            |
| District:          | Sheffield        |            |
| Parish:            | Non Civil Parish |            |
|                    |                  |            |