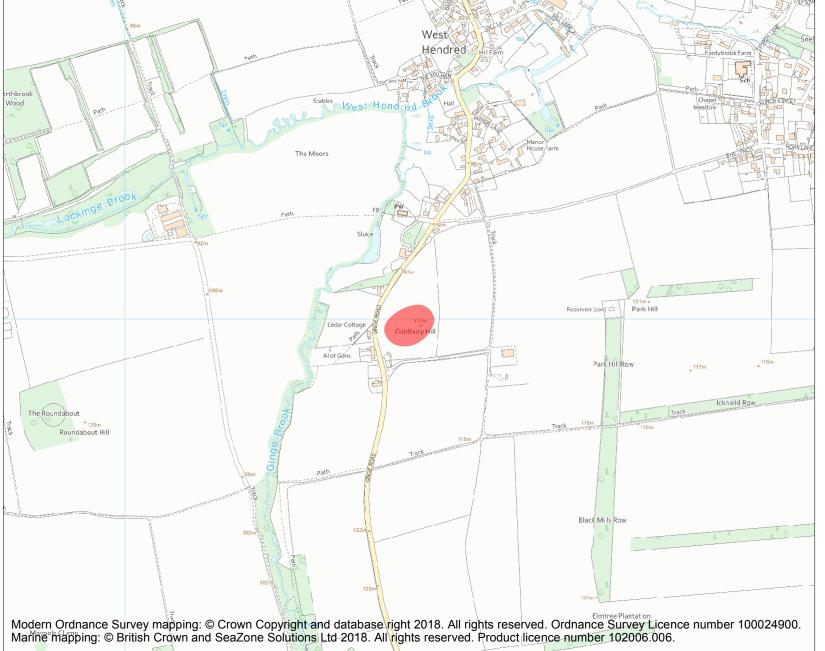

This is an A4 sized map and should be printed full size at A4 with no page scaling set.

Name: Goldbury Hill Anglo-Saxon cemetery

Heritage Category:

Scheduling

1017686

List Entry No :

County: Oxfordshire

District: Vale of White Horse

Parish: West Hendred

Each official record of a scheduled monument contains a map. New entries on the schedule from 1988 onwards include a digitally created map which forms part of the official record. For entries created in the years up to and including 1987 a hand-drawn map forms part of the official record. The map here has been translated from the official map and that process may have introduced inaccuracies. Copies of maps that form part of the official record can be obtained from Historic England.

This map was delivered electronically and when printed may not be to scale and may be subject to distortions. All maps and grid references are for identification purposes only and must be read in conjunction with other information in the record.

**List Entry NGR:** SU 44751 87982

**Map Scale:** 1:10000

Print Date: 28 April 2024