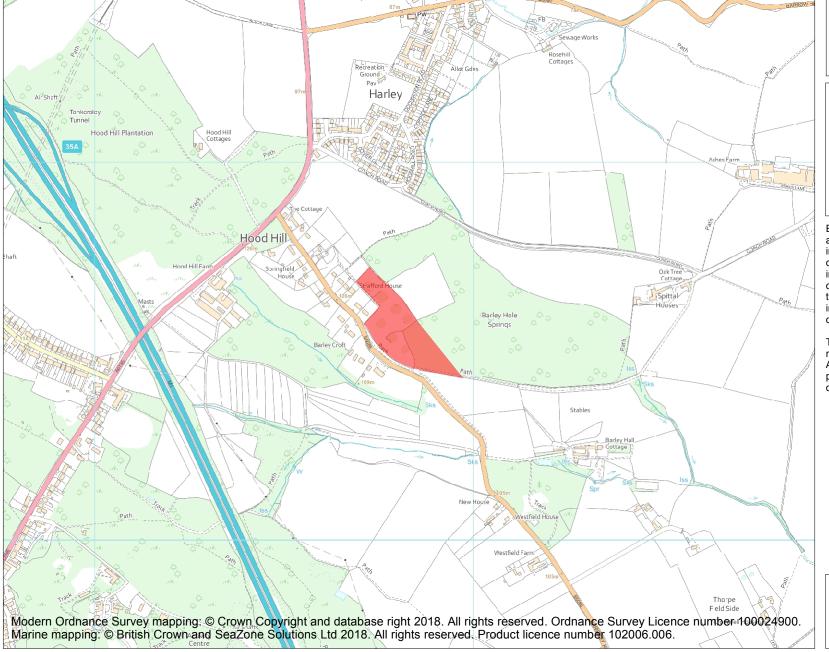

This is an A4 sized map and should be printed full size at A4 with no page scaling set.

Name: Hood Hill shaft mounds, 480m east of Hood Hill Farm

Heritage Category:

Scheduling

**List Entry No:** 

1017747

County:

District: Rotherham

Parish: Wentworth

Each official record of a scheduled monument contains a map. New entries on the schedule from 1988 onwards include a digitally created map which forms part of the official record. For entries created in the years up to and including 1987 a hand-drawn map forms part of the official record. The map here has been translated from the official map and that process may have introduced inaccuracies. Copies of maps that form part of the official record can be obtained from Historic England.

This map was delivered electronically and when printed may not be to scale and may be subject to distortions. All maps and grid references are for identification purposes only and must be read in conjunction with other information in the record.

**List Entry NGR:** SK 36830 97536

**Map Scale:** 1:10000

Print Date: 19 April 2024

HistoricEngland.org.uk