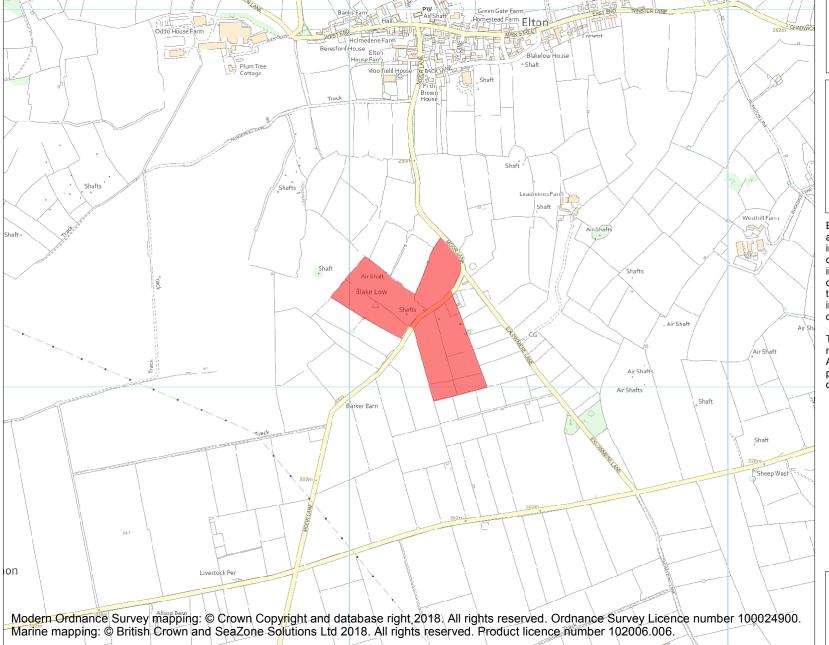

This is an A4 sized map and should be printed full size at A4 with no page scaling set.

Name: Rainslow Scrins 470m south west of Leadmines Farm

Heritage Category:

Scheduling

List Entry No:

1017749

County: Derbyshire

District: Derbyshire Dales

Parish: Elton

Each official record of a scheduled monument contains a map. New entries on the schedule from 1988 onwards include a digitally created map which forms part of the official record. For entries created in the years up to and including 1987 a hand-drawn map forms part of the official record. The map here has been translated from the official map and that process may have introduced inaccuracies. Copies of maps that form part of the official record can be obtained from Historic England.

This map was delivered electronically and when printed may not be to scale and may be subject to distortions. All maps and grid references are for identification purposes only and must be read in conjunction with other information in the record.

**List Entry NGR:** SK 22158 60210

**Map Scale:** 1:10000

Print Date: 25 April 2024