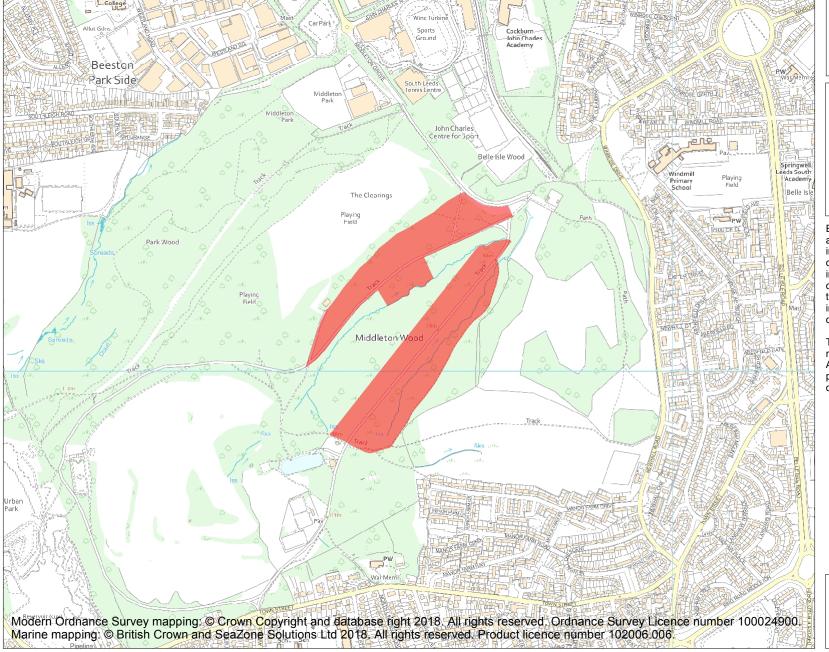

This is an A4 sized map and should be printed full size at A4 with no page scaling set.

Name: Middleton Park shaft mounds

Heritage Category:

Scheduling

1017758

List Entry No :

County:

District: Leeds

List Entry NGR: SE 30333 29028

**Map Scale:** 1:10000

Print Date: 30 April 2024