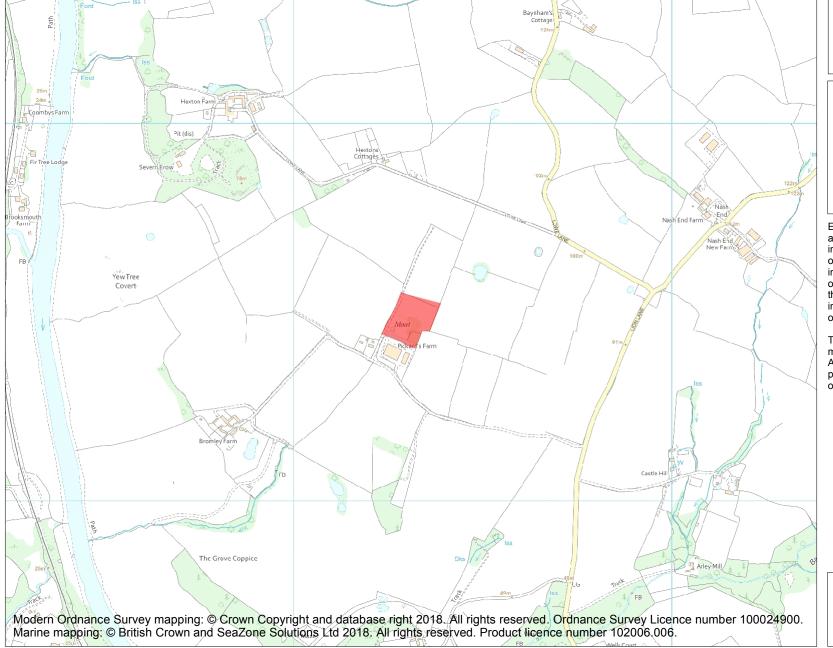

This is an A4 sized map and should be printed full size at A4 with no page scaling set.

Name: Moated site at Pickard's Farm

Heritage Category:

Scheduling

List Entry No:

1017803

County: Worcestershire

District: Wyre Forest

Parish: Upper Arley

Each official record of a scheduled monument contains a map. New entries on the schedule from 1988 onwards include a digitally created map which forms part of the official record. For entries created in the years up to and including 1987 a hand-drawn map forms part of the official record. The map here has been translated from the official map and that process may have introduced inaccuracies. Copies of maps that form part of the official record can be obtained from Historic England.

This map was delivered electronically and when printed may not be to scale and may be subject to distortions. All maps and grid references are for identification purposes only and must be read in conjunction with other information in the record.

**List Entry NGR:** SO 76311 81477

**Map Scale:** 1:10000

Print Date: 27 April 2024