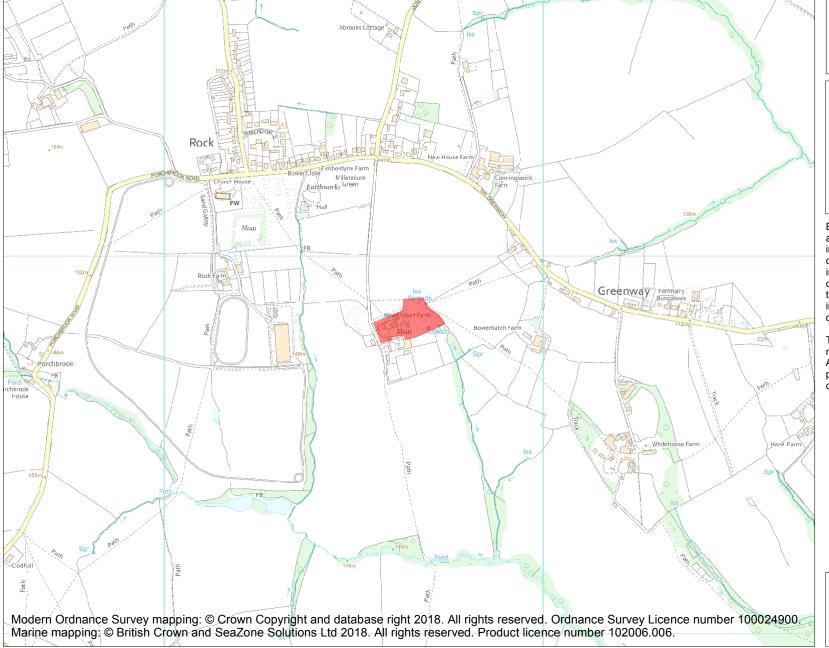

This is an A4 sized map and should be printed full size at A4 with no page scaling set.

Name: Moated site and fishponds at Bowercourt Farm

Heritage Category:

Scheduling

1017807

List Entry No:

County: Worcestershire

District: Wyre Forest

Parish: Rock

Each official record of a scheduled monument contains a map. New entries on the schedule from 1988 onwards include a digitally created map which forms part of the official record. For entries created in the years up to and including 1987 a hand-drawn map forms part of the official record. The map here has been translated from the official map and that process may have introduced inaccuracies. Copies of maps that form part of the official record can be obtained from Historic England.

This map was delivered electronically and when printed may not be to scale and may be subject to distortions. All maps and grid references are for identification purposes only and must be read in conjunction with other information in the record.

**List Entry NGR:** SO 73646 70835

**Map Scale:** 1:10000

Print Date: 28 April 2024

HistoricEngland.org.uk