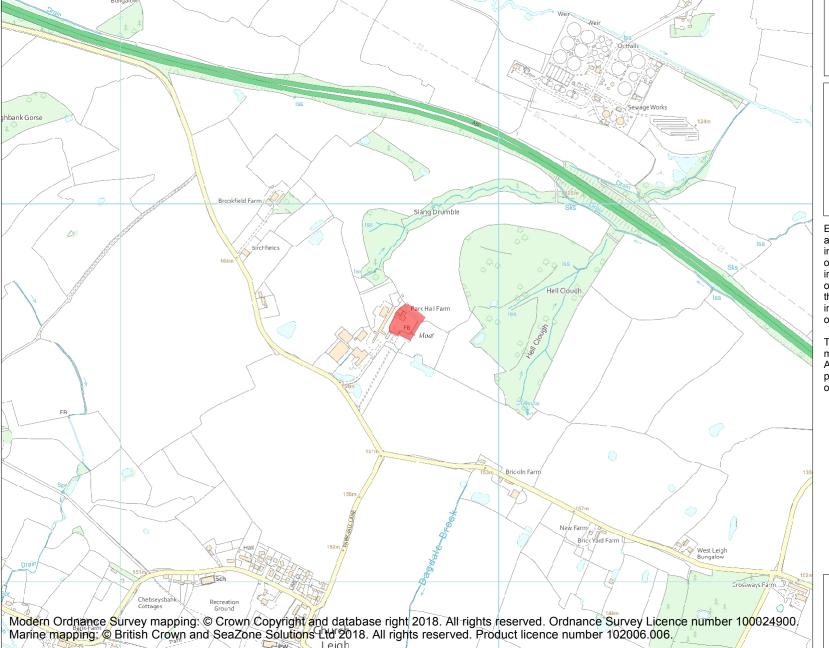

This is an A4 sized map and should be printed full size at A4 with no page scaling set.

Name: Park Hall moated site

Heritage Category:

Scheduling

**List Entry No:** 

1017859

County: Staffordshire

District: East Staffordshire

**List Entry NGR:** SK 02758 36689

**Map Scale:** 1:10000

Print Date: 29 April 2024