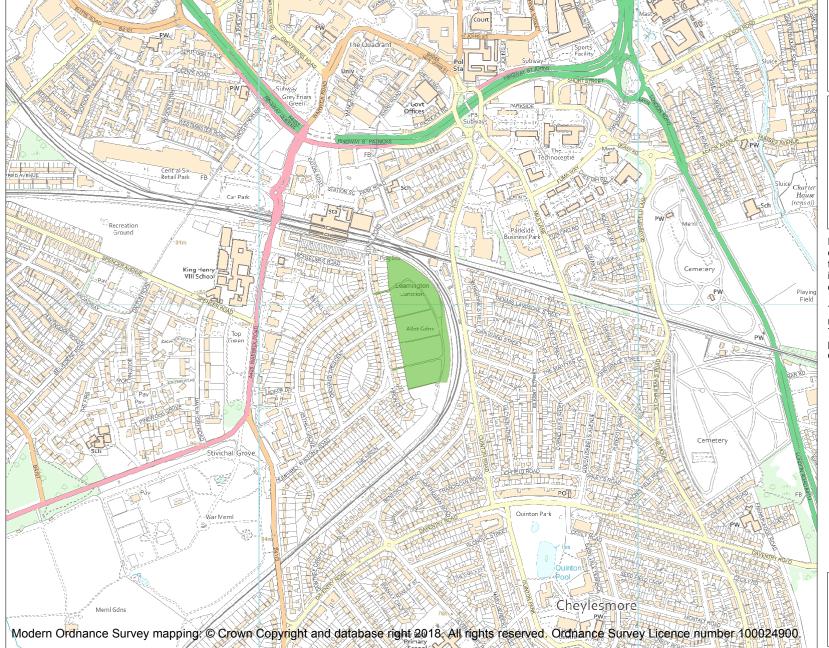

This is an A4 sized map and should be printed full size at A4 with no page scaling set.

Name: STONEY ROAD ALLOTMENTS

**Heritage Category:** 

Park and Garden

||\*

**List Entry No**: 1001494

Grade:

County:

District: Coventry

Parish: Non Civil Parish

Each official record of a registered garden or other land contains a map. The map here has been translated from the official map and that process may have introduced inaccuracies. Copies of maps that form part of the official record can be obtained from Historic England.

This map was delivered electronically and when printed may not be to scale and may be subject to distortions. The map and grid references are for identification purposes only and must be read in conjunction with other information in the record.

**List Entry NGR:** SP 33403 77940

**Map Scale:** 1:10000

Print Date: 27 April 2024

HistoricEngland.org.uk