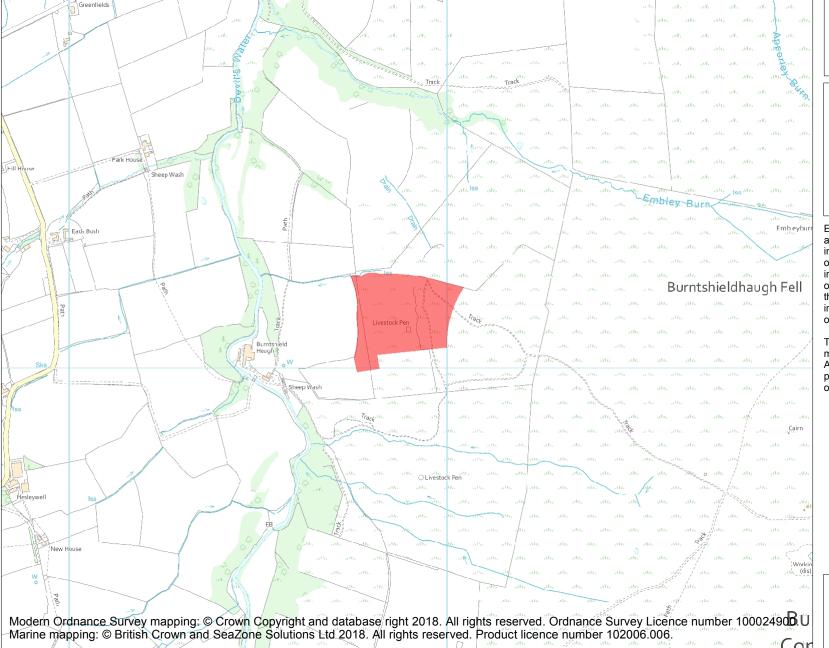

This is an A4 sized map and should be printed full size at A4 with no page scaling set.

Name: Prehistoric hut circle settlement, farmstead and field system, 425m east of Burntshield Haugh

## **Heritage Category:**

Scheduling

**List Entry No:** 

1017960

County:

District: Northumberland

Parish: Hexhamshire

Each official record of a scheduled monument contains a map. New entries on the schedule from 1988 onwards include a digitally created map which forms part of the official record. For entries created in the years up to and including 1987 a hand-drawn map forms part of the official record. The map here has been translated from the official map and that process may have introduced inaccuracies. Copies of maps that form part of the official record can be obtained from Historic England.

This map was delivered electronically and when printed may not be to scale and may be subject to distortions. All maps and grid references are for identification purposes only and must be read in conjunction with other information in the record.

**List Entry NGR:** NY 92894 53146

Map Scale:

1:10000

**Print Date:** 

17 April 2024

HistoricEngland.org.uk