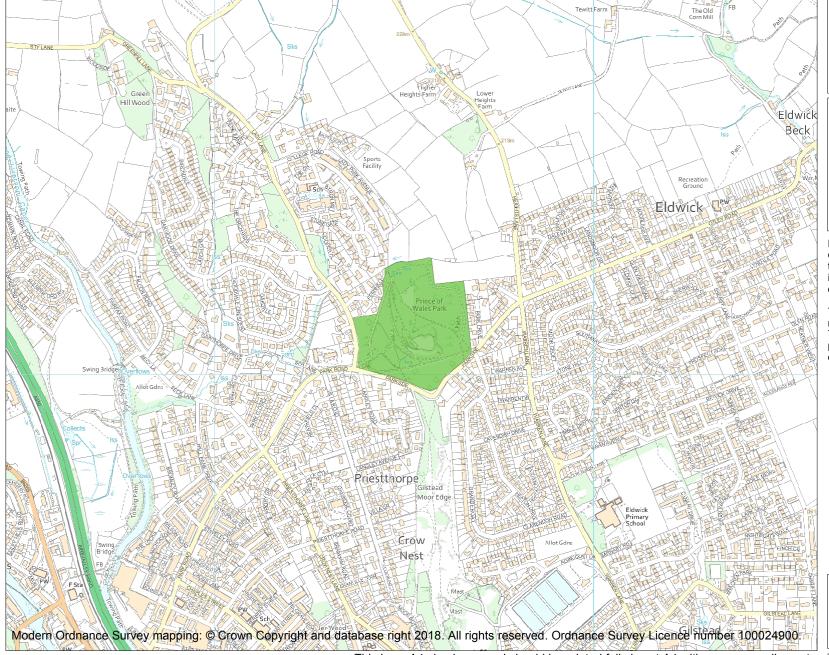

Name: PRINCE OF WALES PARK

This is an A4 sized map and should be printed full size at A4 with no page scaling set.

Heritage Category:

Park and Garden

**List Entry No**: 1001497

Grade:
County:

District: Bradford

Parish: Bingley

Each official record of a registered garden or other land contains a map. The map here has been translated from the official map and that process may have introduced inaccuracies. Copies of maps that form part of the official record can be obtained from Historic England.

This map was delivered electronically and when printed may not be to scale and may be subject to distortions. The map and grid references are for identification purposes only and must be read in conjunction with other information in the record.

**List Entry NGR:** SE 11521 40139

**Map Scale:** 1:10000

Print Date: 27 April 2024

HistoricEngland.org.uk