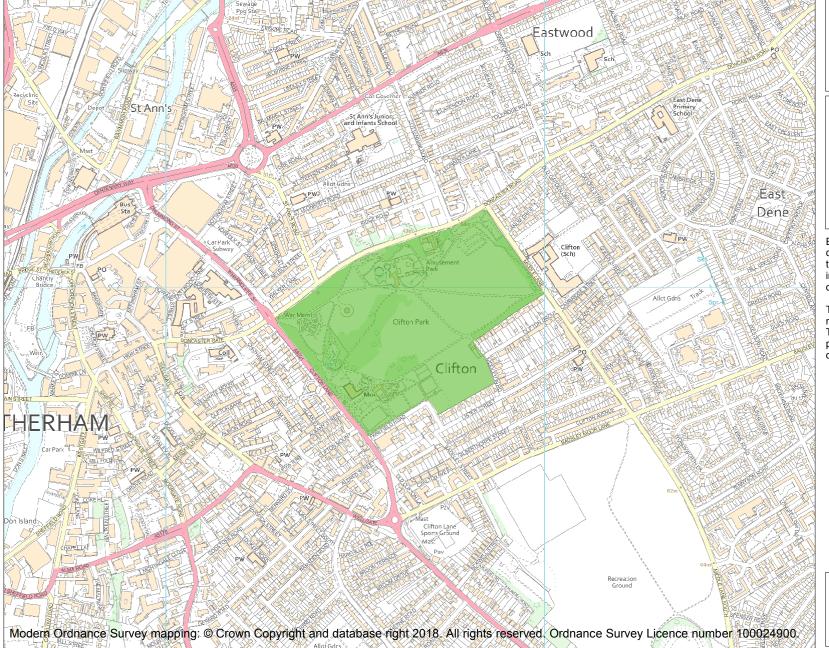

This is an A4 sized map and should be printed full size at A4 with no page scaling set.

Name: CLIFTON PARK, ROTHERHAM

Heritage Category:

Park and Garden

1001503

List Entry No :

Grade:

County:

District: Rotherham

Parish: Non Civil Parish

Each official record of a registered garden or other land contains a map. The map here has been translated from the official map and that process may have introduced inaccuracies. Copies of maps that form part of the official record can be obtained from Historic England.

This map was delivered electronically and when printed may not be to scale and may be subject to distortions. The map and grid references are for identification purposes only and must be read in conjunction with other information in the record.

**List Entry NGR:** SK 43644 92903

**Map Scale:** 1:10000

Print Date: 30 April 2024

HistoricEngland.org.uk