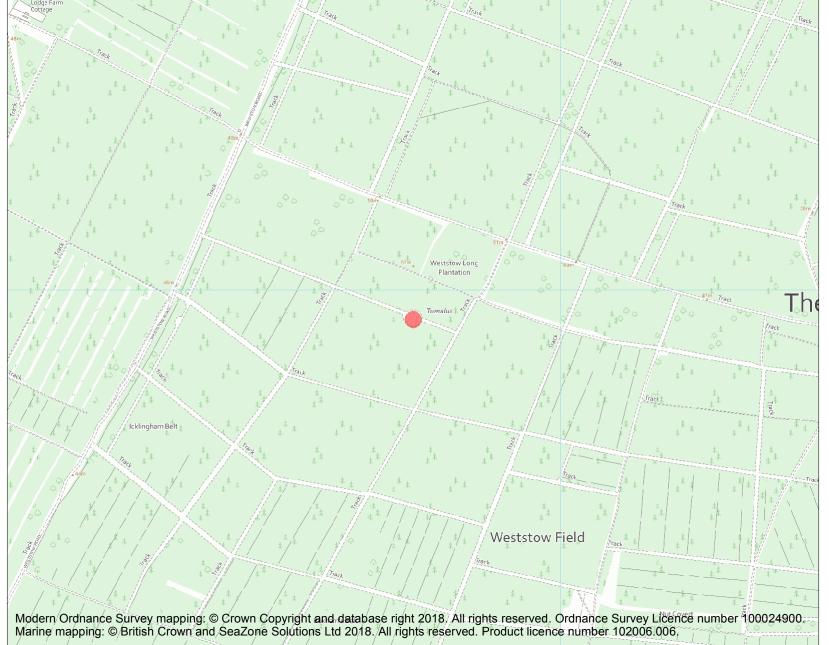

This is an A4 sized map and should be printed full size at A4 with no page scaling set.

Name: Bowl barrow in the King's Forest, 1.3km north east of Wideham Barn

Heritage Category:

Scheduling

1018101

List Entry No :

County: Suffolk

District: West Suffolk

Parish: West Stow

Each official record of a scheduled monument contains a map. New entries on the schedule from 1988 onwards include a digitally created map which forms part of the official record. For entries created in the years up to and including 1987 a hand-drawn map forms part of the official record. The map here has been translated from the official map and that process may have introduced inaccuracies. Copies of maps that form part of the official record can be obtained from Historic England.

**List Entry NGR:** TL 80611 72923

**Map Scale:** 1:10000

Print Date: 29 April 2024