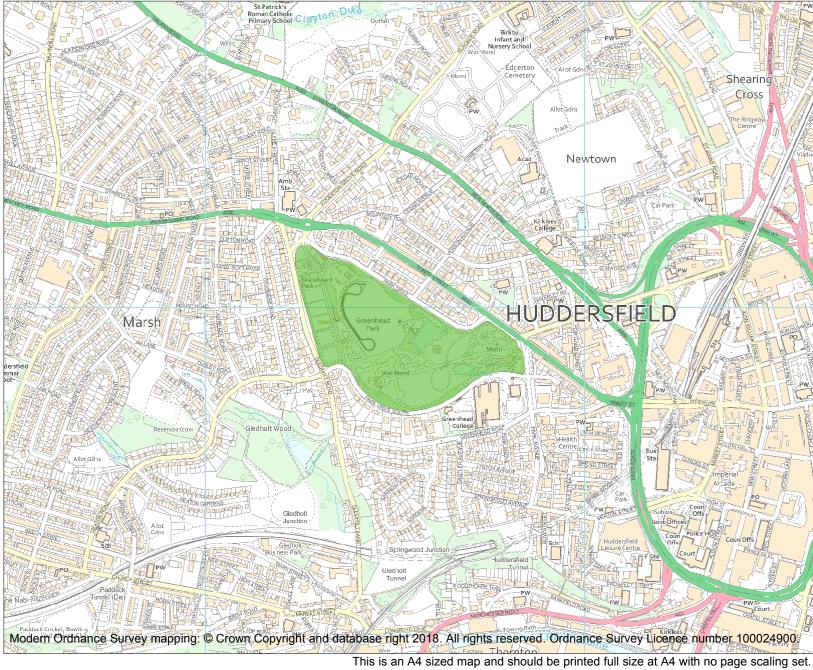

Each official record of a registered garden or other land contains a map. The map here has been translated from the official map and that process may have introduced inaccuracies. Copies of maps that form part of the official record can be obtained from Historic England.

This map was delivered electronically and when printed may not be to scale and may be subject to distortions. The map and grid references are for identification purposes only and must be read in conjunction with other information in the record.

| List Entry NGR: | SE 13539 16874 |
|-----------------|----------------|
| Map Scale:      | 1:10000        |
| Print Date:     | 3 May 2024     |

Name: GREENHEAD PARK

HistoricEngland.org.uk