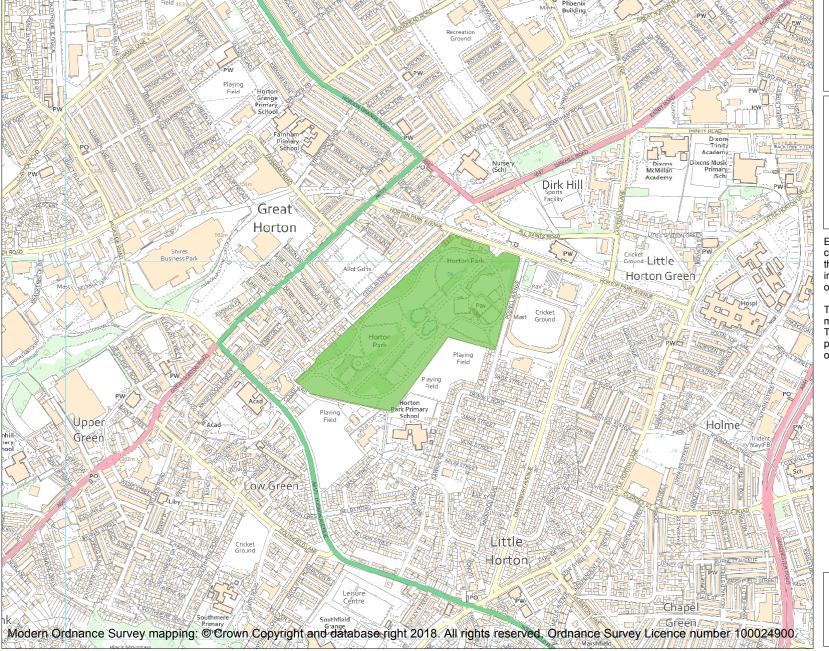

This is an A4 sized map and should be printed full size at A4 with no page scaling set.

Name: HORTON PARK

Heritage Category:

Park and Garden

List Entry No: 1001511

Grade:

County:

District: Bradford

Parish: Non Civil Parish

Each official record of a registered garden or other land contains a map. The map here has been translated from the official map and that process may have introduced inaccuracies. Copies of maps that form part of the official record can be obtained from Historic England.

This map was delivered electronically and when printed may not be to scale and may be subject to distortions. The map and grid references are for identification purposes only and must be read in conjunction with other information in the record.

**List Entry NGR:** SE 14903 31813

**Map Scale:** 1:10000

Print Date: 6 May 2024

HistoricEngland.org.uk