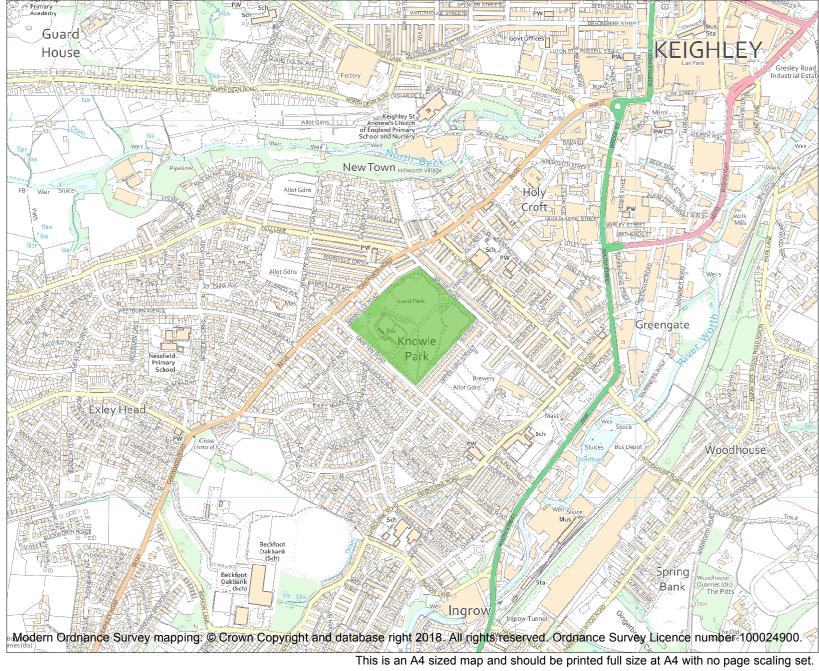

Each official record of a registered garden or other land contains a map. The map here has been translated from the official map and that process may have introduced inaccuracies. Copies of maps that form part of the official record can be obtained from Historic England.

This map was delivered electronically and when printed may not be to scale and may be subject to distortions. The map and grid references are for identification purposes only and must be read in conjunction with other information in the record.

| List Entry NGR: | SE 05412 40453 |
|-----------------|----------------|
| Map Scale:      | 1:10000        |
| Print Date:     | 19 April 2024  |

HistoricEngland.org.uk

Name: LUND PARK