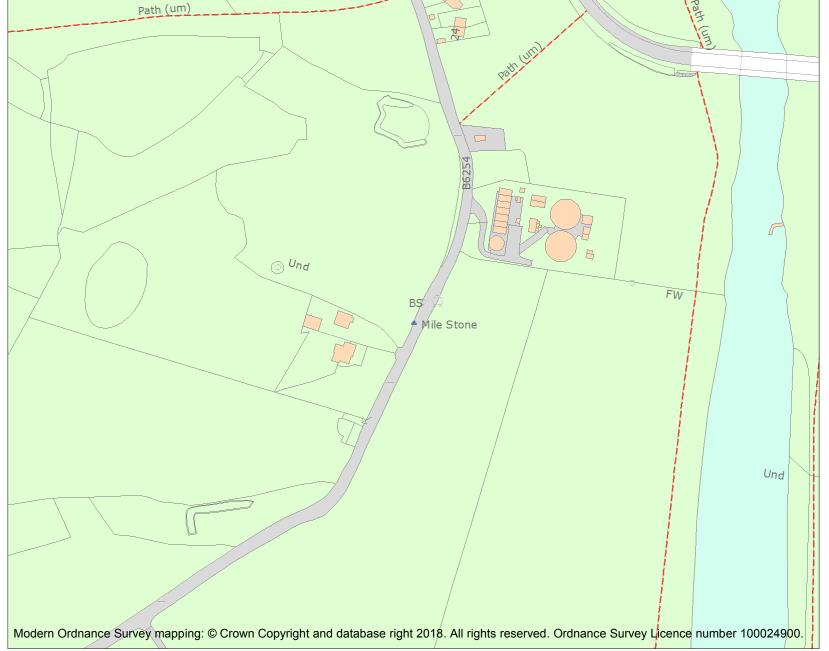

This is an A4 sized map and should be printed full size at A4 with no page scaling set.

Name: MILESTONE

Heritage Category:

Listing

1165402

List Entry No :

Grade:

County: Lancashire

This map was delivered electronically and when printed may not be to scale and may be subject to distortions.

**List Entry NGR:** SD 61318 77938

**Map Scale:** 1:2500

Print Date: 29 April 2024

HistoricEngland.org.uk