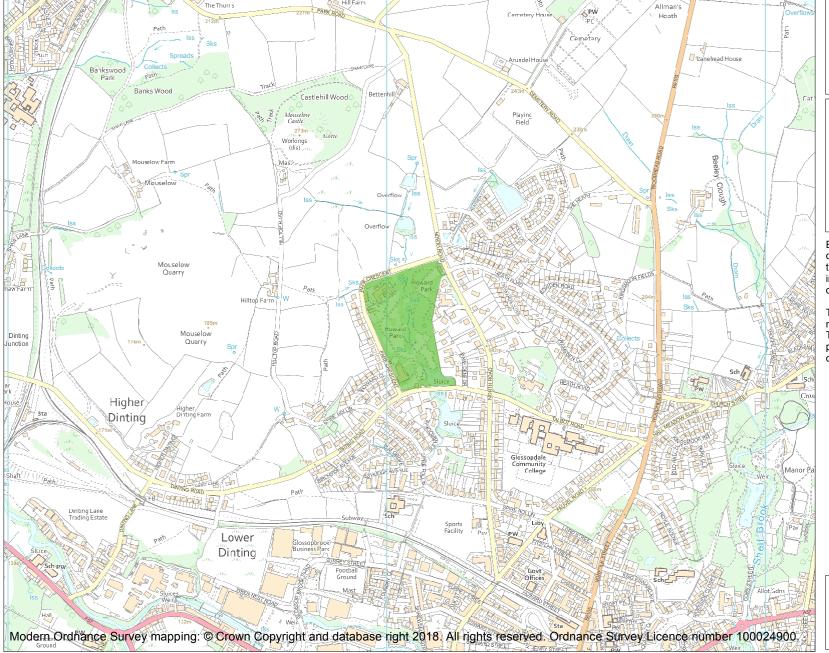

This is an A4 sized map and should be printed full size at A4 with no page scaling set.

Name: HOWARD PARK

Heritage Category:

Park and Garden

1001517

List Entry No :

Grade:

County: Derbyshire

This map was delivered electronically and when printed may not be to scale and may be subject to distortions. The map and grid references are for identification purposes only and must be read in conjunction with other information in the record.

**List Entry NGR:** SK 03061 94968

**Map Scale:** 1:10000

Print Date: 29 April 2024

HistoricEngland.org.uk