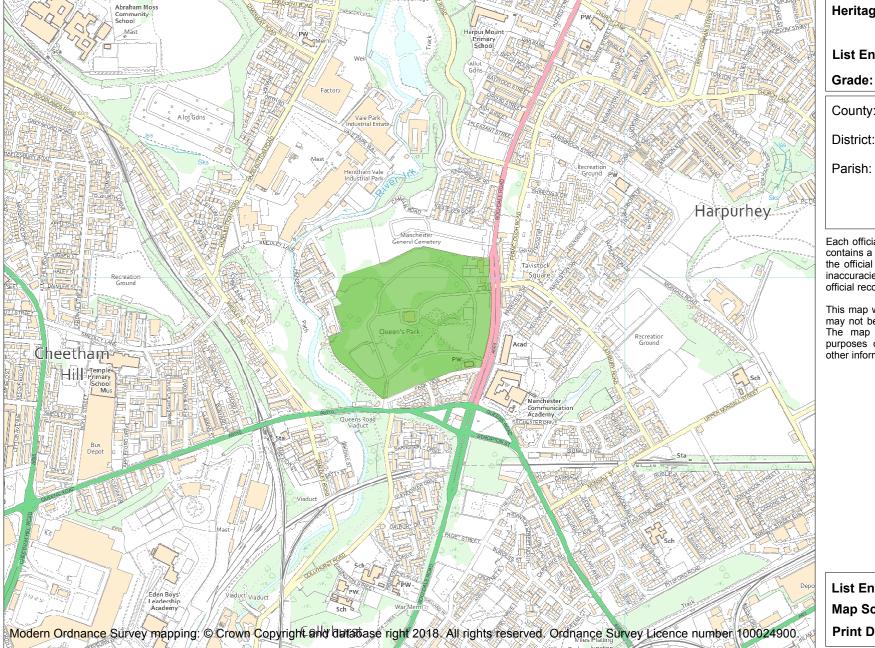

This is an A4 sized map and should be printed full size at A4 with no page scaling set.

Name: QUEEN'S PARK, MANCHESTER

**Heritage Category:** 

Park and Garden

1001523

List Entry No:

County:

District: Manchester

Parish: Non Civil Parish

Each official record of a registered garden or other land contains a map. The map here has been translated from the official map and that process may have introduced inaccuracies. Copies of maps that form part of the official record can be obtained from Historic England.

This map was delivered electronically and when printed may not be to scale and may be subject to distortions. The map and grid references are for identification purposes only and must be read in conjunction with other information in the record.

**List Entry NGR:** SD 85432 00889

Map Scale: 1:10000

28 April 2024 **Print Date:** 

HistoricEngland.org.uk