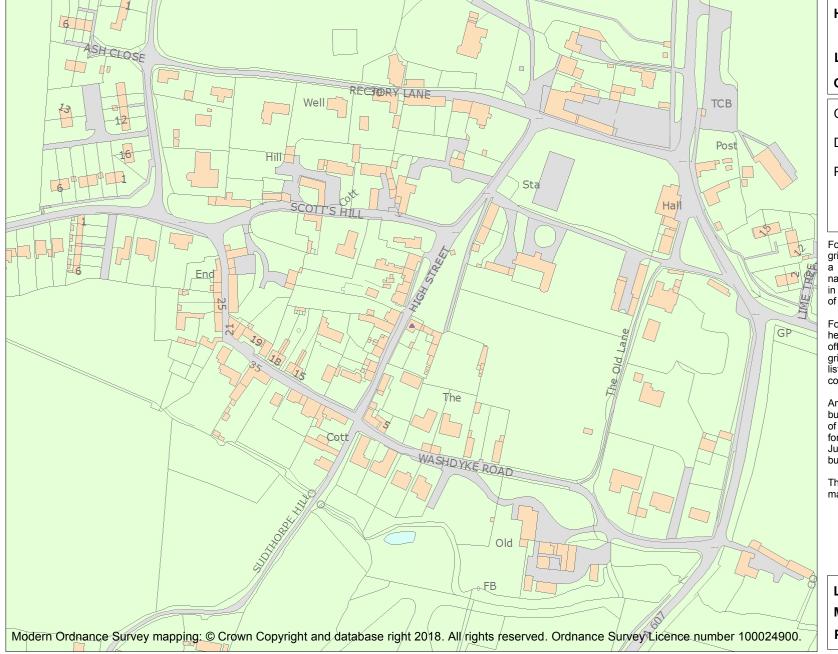

This is an A4 sized map and should be printed full size at A4 with no page scaling set.

Name: NORTH VIEW

Heritage Category:

Listing 1166245

List Entry No :

Grade:

County: Lincolnshire

District: South Kesteven

Parish: Fulbeck

For all entries pre-dating 4 April 2011 maps and national grid references do not form part of the official record of a listed building. In such cases the map here and the national grid reference are generated from the list entry in the official record and added later to aid identification of the principal listed building or buildings.

For all list entries made on or after 4 April 2011 the map here and the national grid reference do form part of the official record. In such cases the map and the national grid reference are to aid identification of the principal listed building or buildings only and must be read in conjunction with other information in the record.

Any object or structure fixed to the principal building or buildings and any object or structure within the curtilage of the building, which, although not fixed to the building, forms part of the land and has done so since before 1st July, 1948 is by law to be treated as part of the listed building.

This map was delivered electronically and when printed may not be to scale and may be subject to distortions.

**List Entry NGR:** SK 94702 50207

**Map Scale:** 1:2500

Print Date: 10 May 2024

HistoricEngland.org.uk