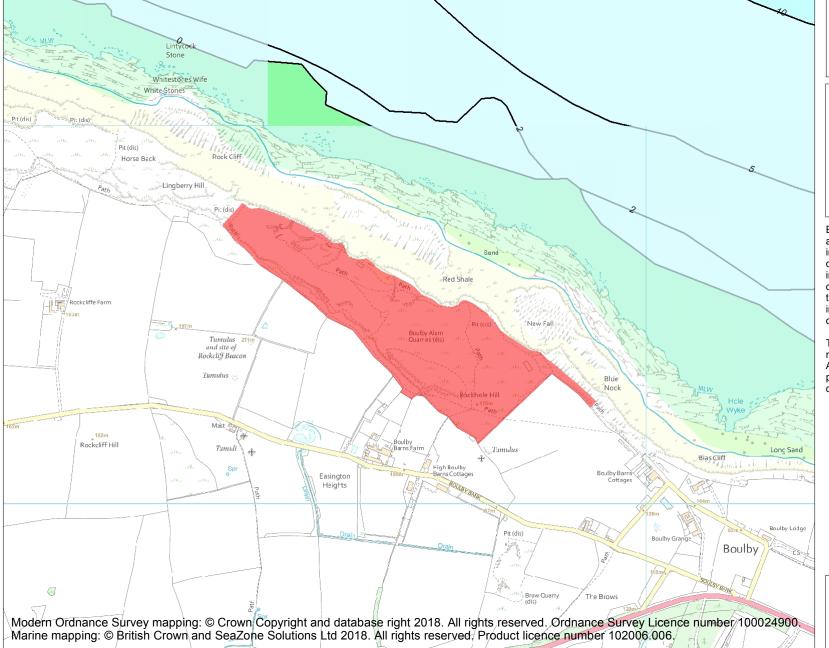

This is an A4 sized map and should be printed full size at A4 with no page scaling set.

Name: Boulby Alum Quarries and works

Heritage Category:

Scheduling

1018336

List Entry No :

County:

District: Redcar and Cleveland

Parish: Loftus

Each official record of a scheduled monument contains a map. New entries on the schedule from 1988 onwards include a digitally created map which forms part of the official record. For entries created in the years up to and including 1987 a hand-drawn map forms part of the official record. The map here has been translated from the official map and that process may have introduced inaccuracies. Copies of maps that form part of the official record can be obtained from Historic England.

This map was delivered electronically and when printed may not be to scale and may be subject to distortions. All maps and grid references are for identification purposes only and must be read in conjunction with other information in the record.

**List Entry NGR:** NZ 75374 19432

**Map Scale:** 1:10000

Print Date: 27 April 2024

HistoricEngland.org.uk