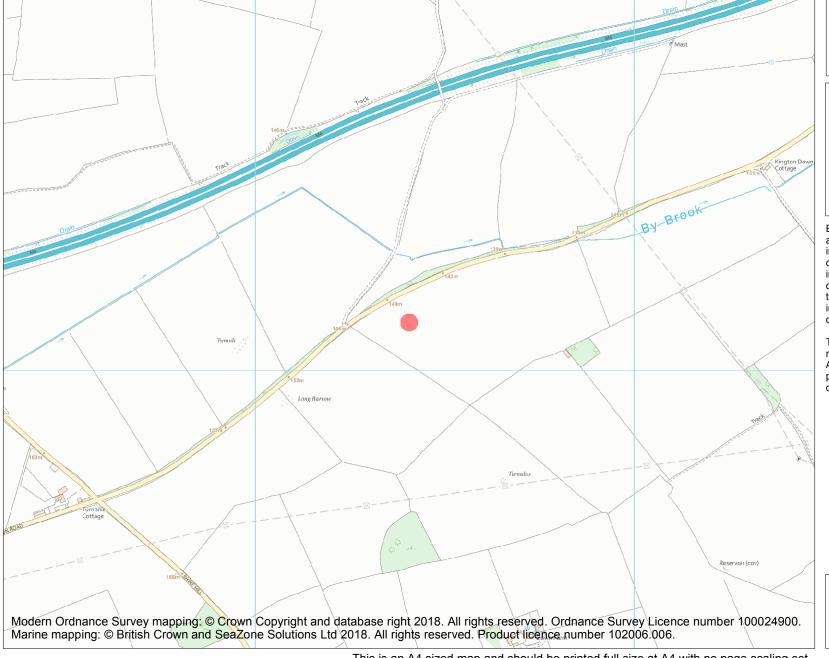

This is an A4 sized map and should be printed full size at A4 with no page scaling set.

Name: Bowl barrow 900m north of Down Farm

Heritage Category:

Scheduling

List Entry No:

1018391

County:

District: Wiltshire

**List Entry NGR:** ST 78406 78128

**Map Scale:** 1:10000

Print Date: 29 April 2024