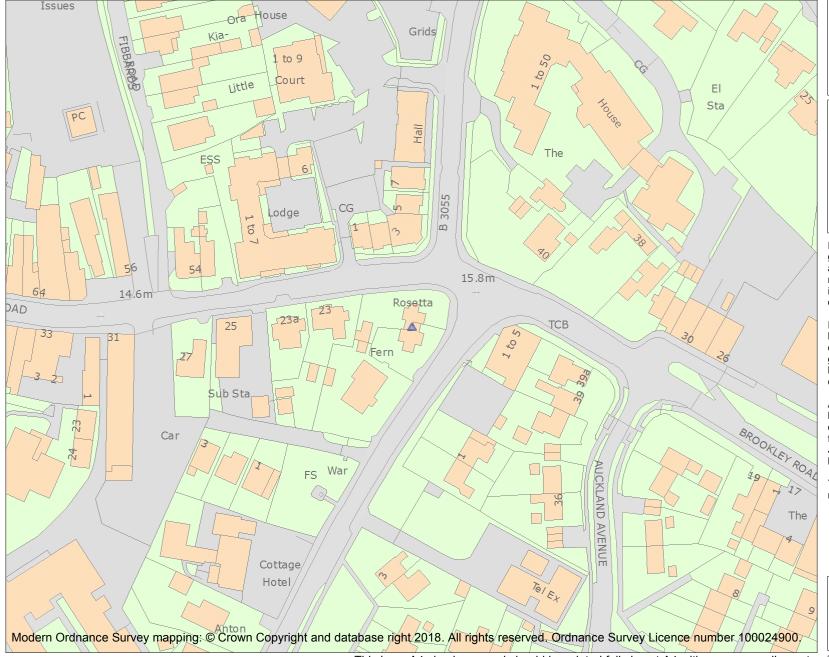

This is an A4 sized map and should be printed full size at A4 with no page scaling set.

Name: ROSETTA COTTAGE AND FERN COTTAGE

Heritage Category:

Listing

**List Entry No**: 1166926

Grade:

County: Hampshire

District: New Forest

For all list entries made on or after 4 April 2011 the map here and the national grid reference do form part of the official record. In such cases the map and the national grid reference are to aid identification of the principal listed building or buildings only and must be read in conjunction with other information in the record.

This map was delivered electronically and when printed may not be to scale and may be subject to distortions.

**List Entry NGR:** SU 29972 02261

**Map Scale:** 1:1250

Print Date: 23 April 2024

HistoricEngland.org.uk