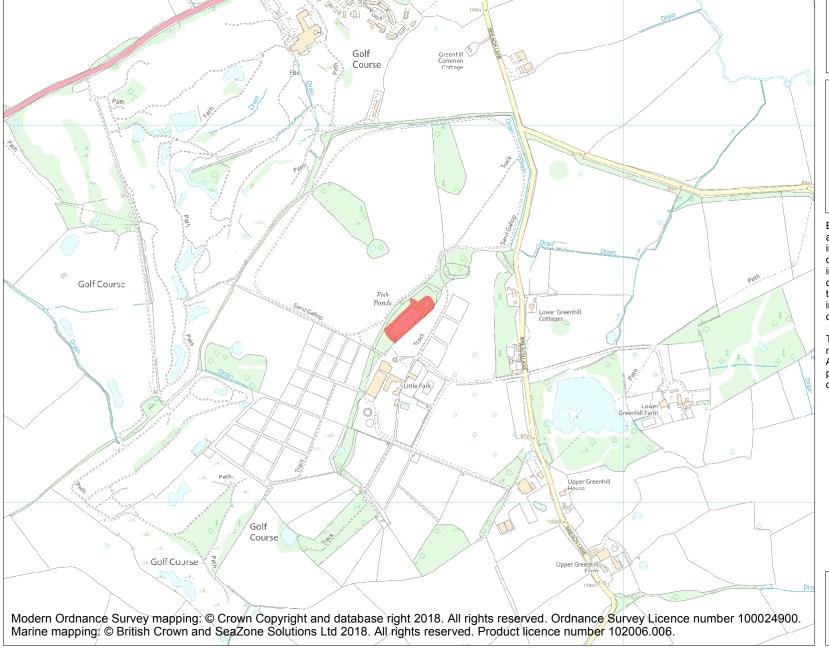

This is an A4 sized map and should be printed full size at A4 with no page scaling set.

Name: Two medieval fishponds 170m north of Little Park Farm

**Heritage Category:** 

Scheduling

1018430

List Entry No :

**List Entry NGR:** SU 05434 80490

**Map Scale:** 1:10000

Print Date: 25 April 2024