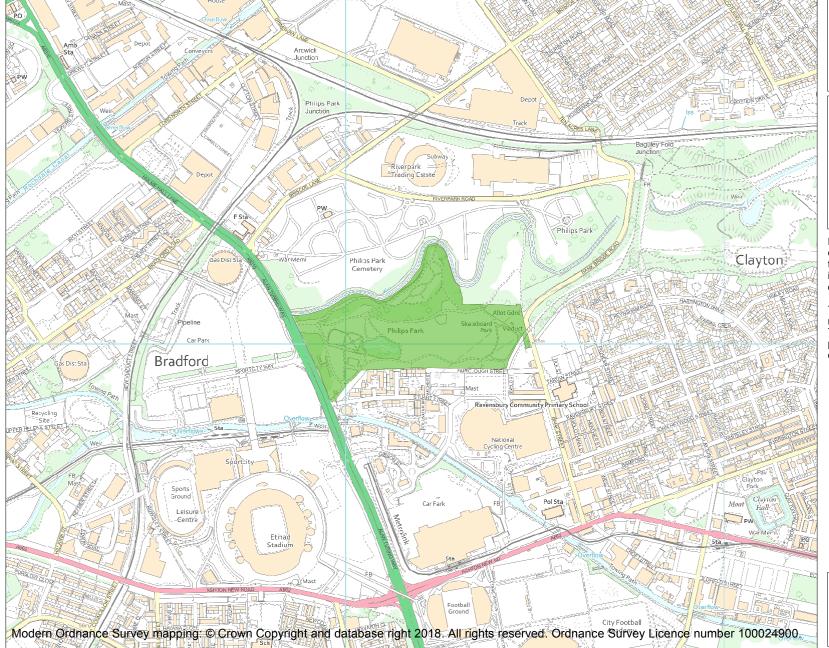

This is an A4 sized map and should be printed full size at A4 with no page scaling set.

Name: PHILIPS PARK

Heritage Category:

Park and Garden

**List Entry No**: 1001531

Grade:

County:

District: Manchester

Parish: Non Civil Parish

Each official record of a registered garden or other land contains a map. The map here has been translated from the official map and that process may have introduced inaccuracies. Copies of maps that form part of the official record can be obtained from Historic England.

This map was delivered electronically and when printed may not be to scale and may be subject to distortions. The map and grid references are for identification purposes only and must be read in conjunction with other information in the record.

**List Entry NGR:** SJ 87175 99056

**Map Scale:** 1:10000

Print Date: 28 April 2024

HistoricEngland.org.uk