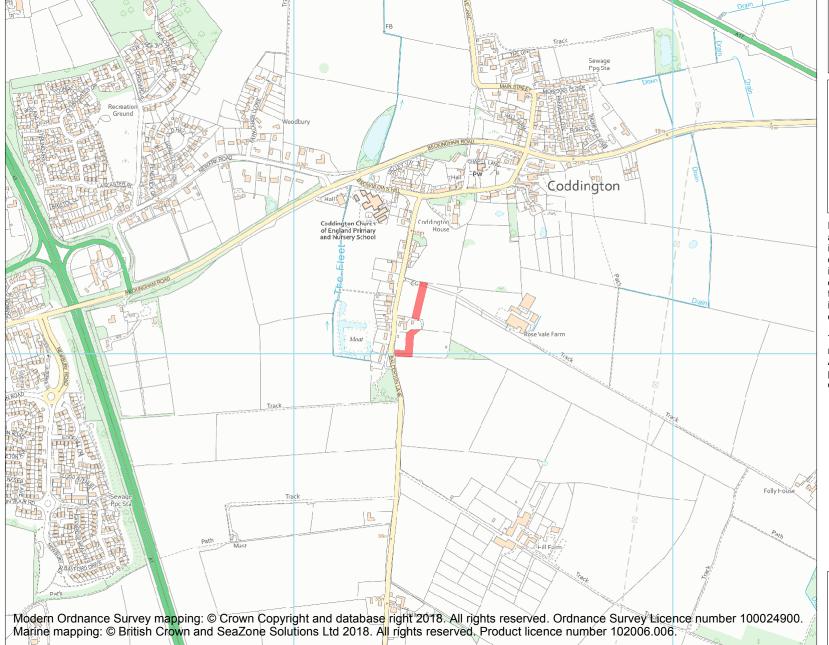

This is an A4 sized map and should be printed full size at A4 with no page scaling set.

Name: Civil War defences 270m and 300m west of Vale Farm

Heritage Category:

Scheduling

**List Entry No:** 

1018485

County: Nottinghamshire

District: Newark and Sherwood

Parish: Coddington

Each official record of a scheduled monument contains a map. New entries on the schedule from 1988 onwards include a digitally created map which forms part of the official record. For entries created in the years up to and including 1987 a hand-drawn map forms part of the official record. The map here has been translated from the official map and that process may have introduced inaccuracies. Copies of maps that form part of the official record can be obtained from Historic England.

This map was delivered electronically and when printed may not be to scale and may be subject to distortions. All maps and grid references are for identification purposes only and must be read in conjunction with other information in the record.

List Entry NGR: SK8330054025

**Map Scale:** 1:10000

Print Date: 13 May 2024