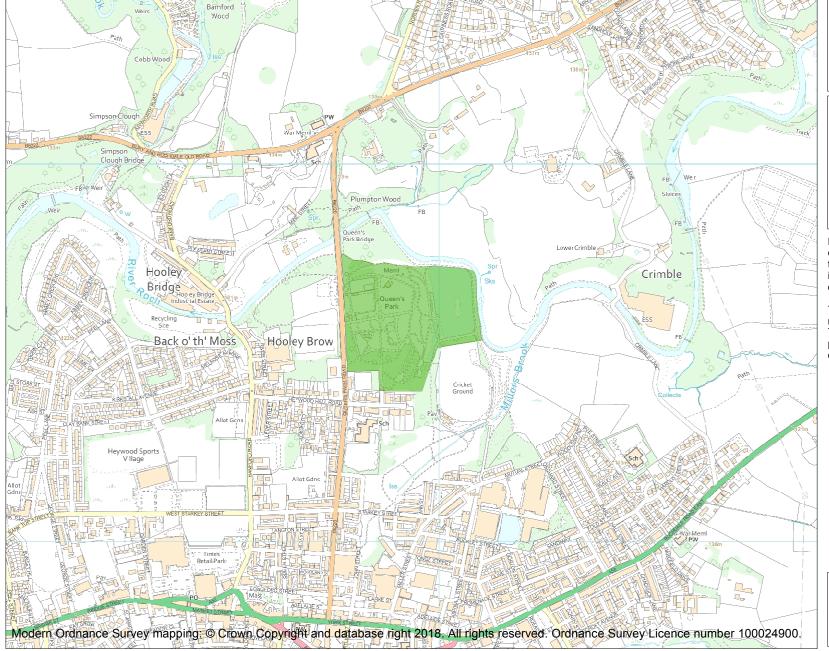

This is an A4 sized map and should be printed full size at A4 with no page scaling set.

Name: QUEEN'S PARK, ROCHDALE

Heritage Category:

Park and Garden

**List Entry No**: 1001541

Grade:

County:

District: Rochdale

Parish: Non Civil Parish

Each official record of a registered garden or other land contains a map. The map here has been translated from the official map and that process may have introduced inaccuracies. Copies of maps that form part of the official record can be obtained from Historic England.

This map was delivered electronically and when printed may not be to scale and may be subject to distortions. The map and grid references are for identification purposes only and must be read in conjunction with other information in the record.

**List Entry NGR:** SD 85928 11565

**Map Scale:** 1:10000

Print Date: 6 May 2024

HistoricEngland.org.uk